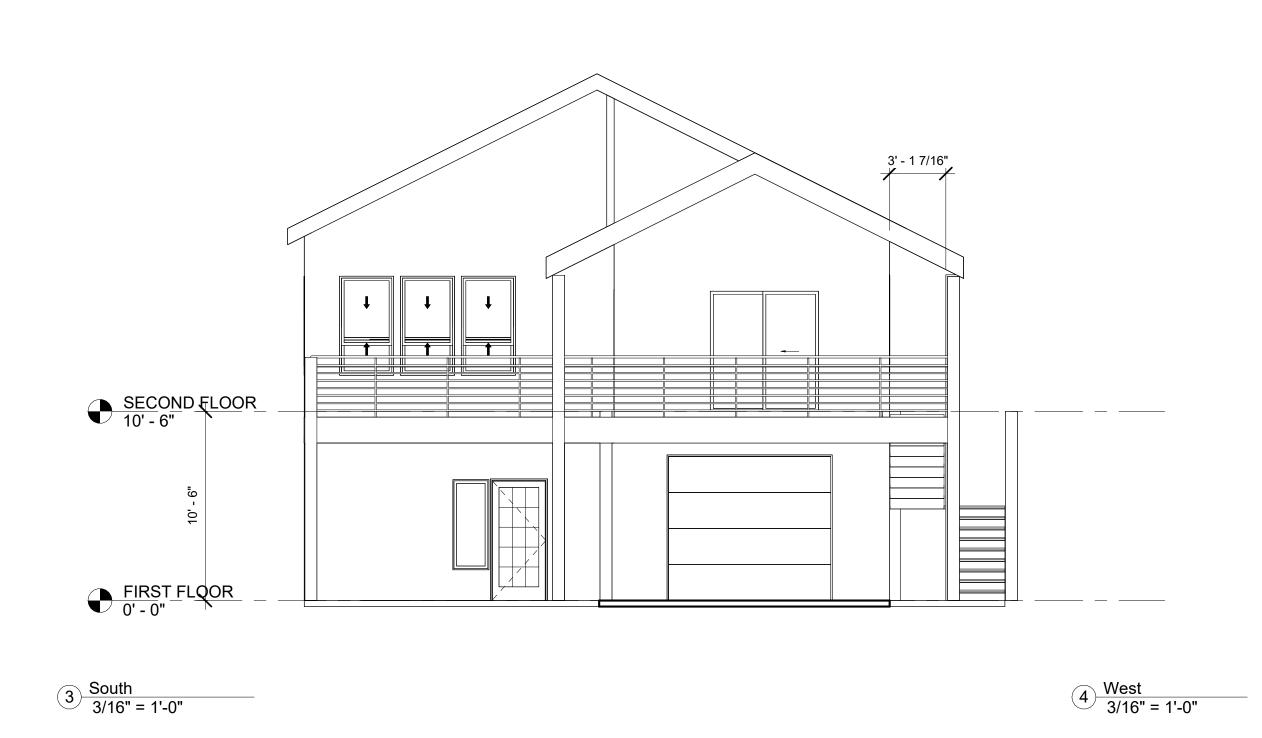

MARLOW CONSTRUCTION

506 H AVE, Kure Beach NC 28449

**ELEVATIONS** 

A103

3/16" = 1'-0"

4/26/2023 10:33:50 AM