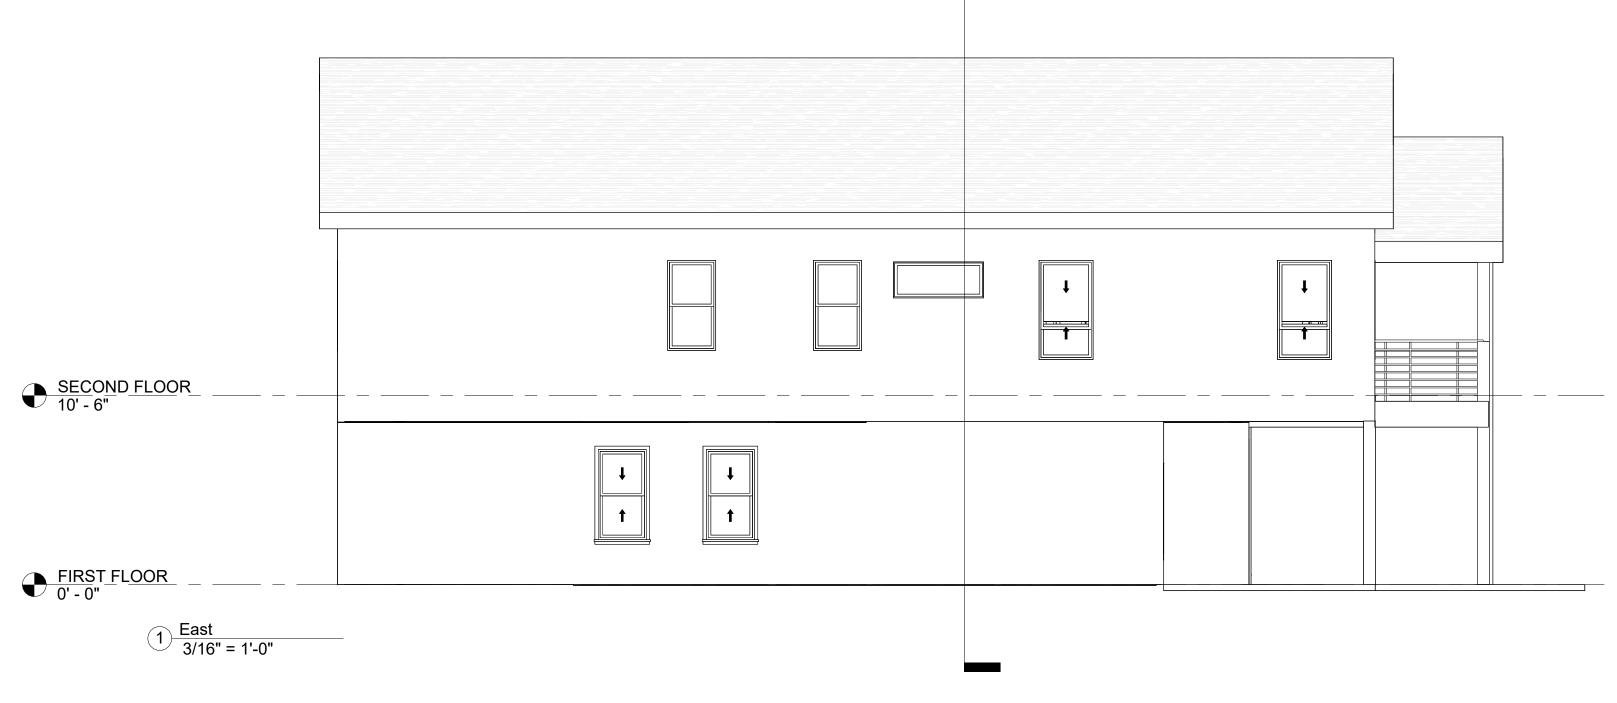

MARLOW CONSTRUCTION

506 H AVE, Kure Beach NC 28449

**ELEVATIONS** 

A103

3/16" = 1'-0"

4/26/2023 10:33:50 AM