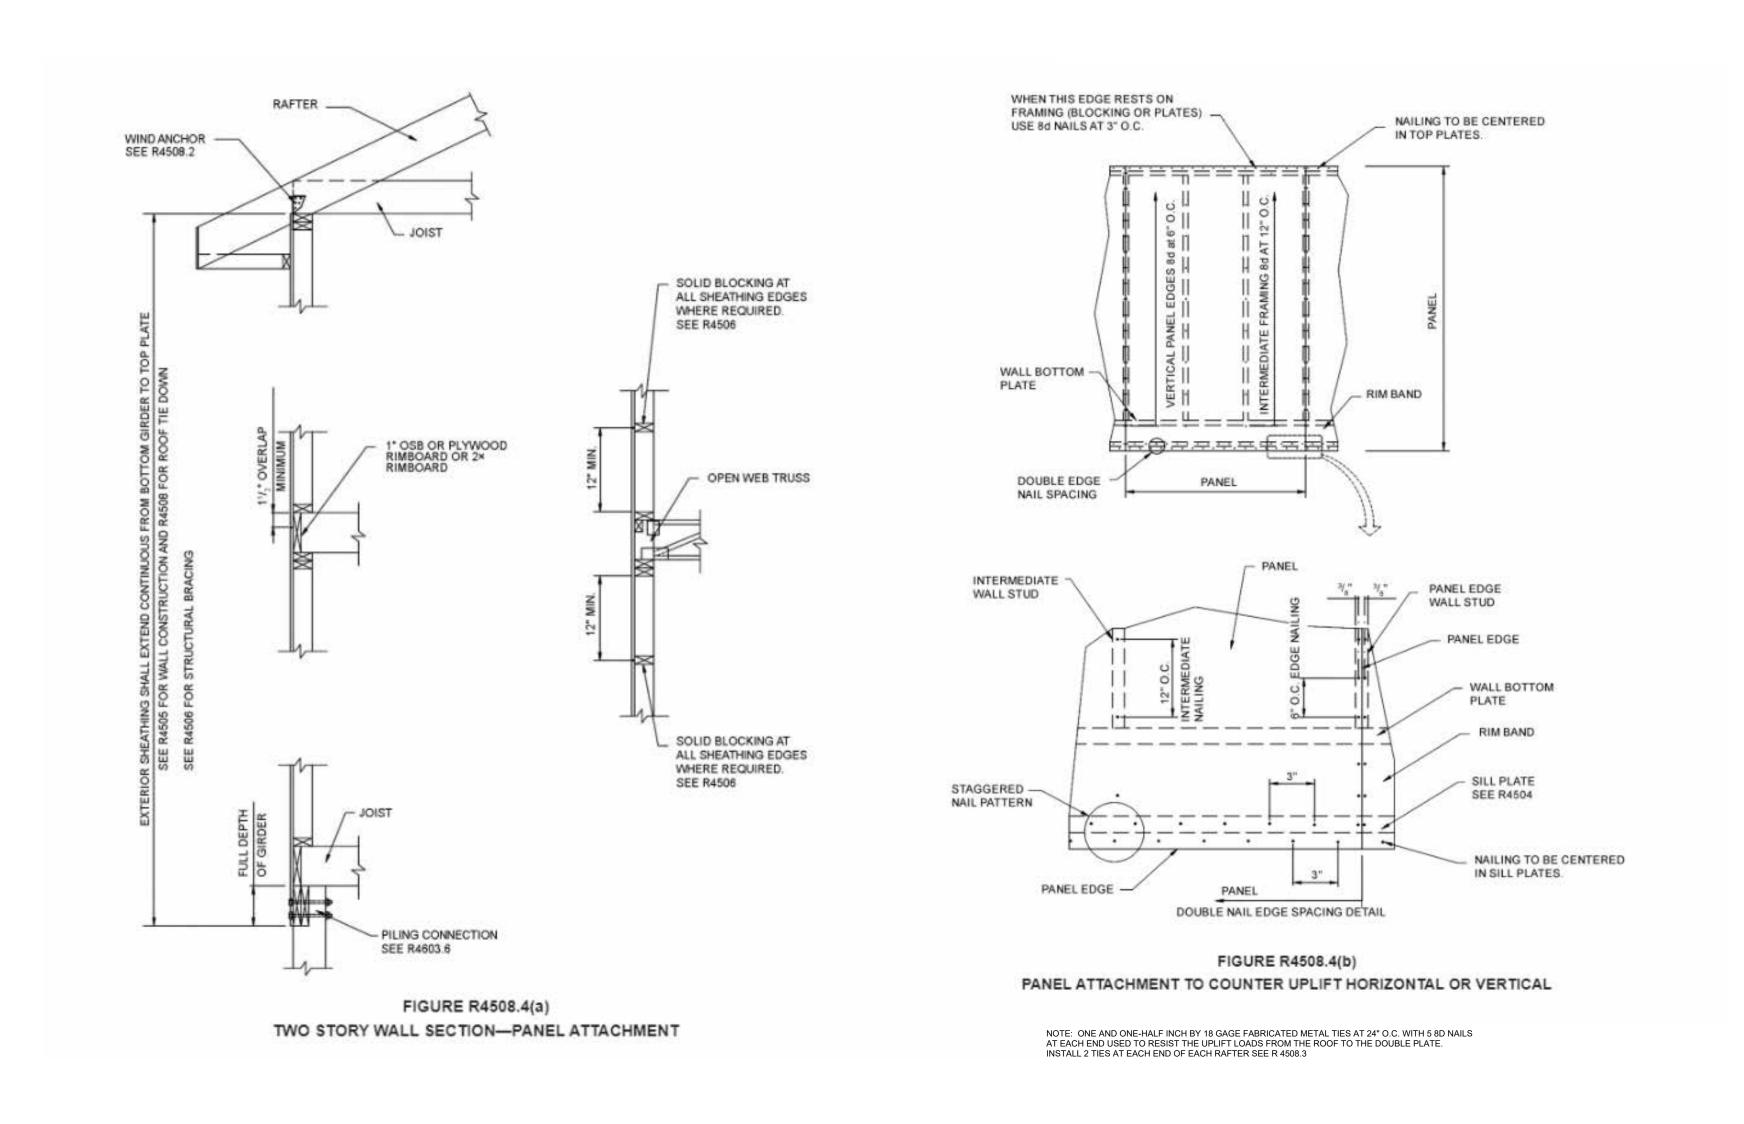

ut the express prior written consent of the architect. Visual contact with these plans shall constitute prima facia evidence of the acceptance of these restrictions.

ALL RIGHTS RESERVED. Copyright © 2021 MARLOW CONSTRUCTION

| No. | Description | Da |
|-----|-------------|----|
|     |             |    |
|     |             |    |
|     |             |    |
|     |             |    |
|     |             |    |
|     |             |    |
|     |             |    |
|     |             |    |
|     |             |    |
|     |             |    |
|     |             |    |
|     |             |    |
|     |             |    |
|     |             |    |
|     |             |    |

MARLOW CONSTRUCTION

506 H AVE, Kure Beach NC 28449

**ELEVATIONS** 

A103

3/16" = 1'-0"

4/26/2023 10:33:50 AM



## 1 CROSS SECTION 1/4" = 1'-0"





These plans were created exclusively for use by Marlow Construction, LLC on the project located at the physical address listed on these plans herein, pursuant to an exclusive license provided to Marlow Construction, LLC by the architect. The use of these plans shall be restricted to Marlow Construction, LLC and project for which these plans were created, and publication thereof is expressly limited to such use. Reuse, resale, reproduction, replication, republication, or distribution by any method, in whole or in part, is prohibited. None of the pictorial, graphic or technical charts or drawings depicted in these plans may be reproduced by any method, including tracing or photocopying, stored in a retrieval system, or transmitted in any form or by elec