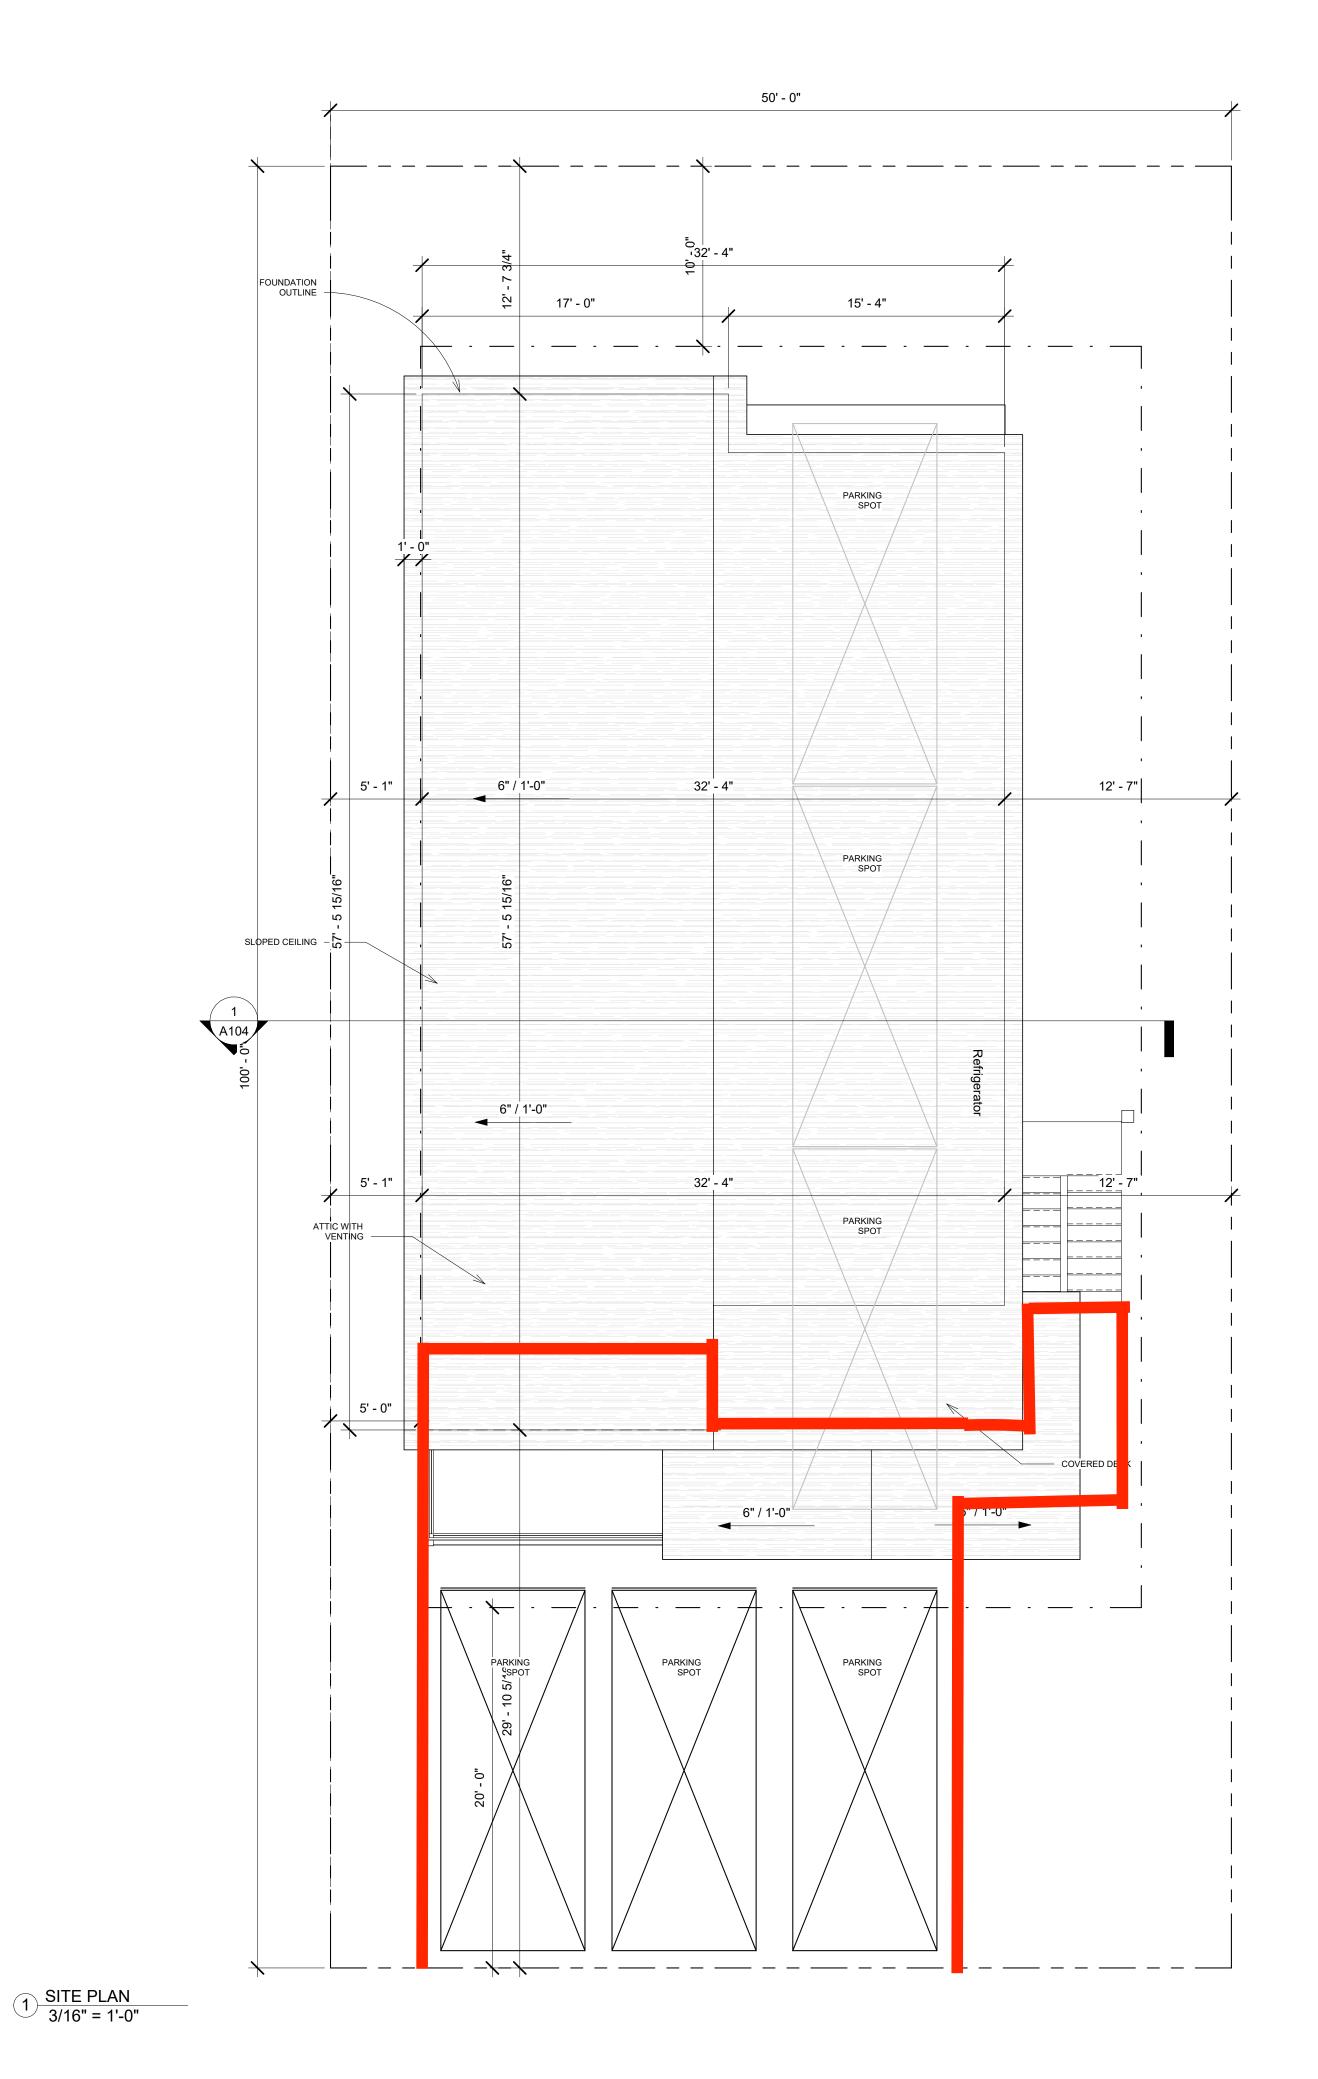

## **ZONING CALCULATIONS**

LOT SIZE: 50 X 100 = 5,000 SF ALLOWABLE BUILDING AREA = 5,000 SF X 40% = 2,000 SF BUILDING FOOTPRINT= 1,995 SF BUILDING HEIGHT= 29'

## <u>SETBACK</u>

FRONT: 20' SIDE 7.5' / 7.5' REAR 10'

These plans were created exclusively for use by Marlow Construction, LLC on the project located at the physical address listed on these plans herein, pursuant to an exclusive license provided to Marlow Construction, LLC by the architect. The use of these plans shall be restricted to Marlow Construction, LLC and project for which these plans were created, and publication thereof is expressly limited to such use. Reuse, resale, reproduction, replication, republication, or distribution by any method, in whole or in part, is prohibited. None of the pictorial, graphic or technical charts or drawings depicted in these plans may be reproduced by any method, including tracing or photocopying, stored in a retrieval system, or transmitted in any form or by electronic, mechanical, or other means. This drawing is classified as part of an unpublished collection of visual art under the 1978 Copyright Act. It is an exclusive work of original authorship. Title and ownership remains with the architect without prejudice. No part of these plans may be used or reused, resold, reproduced, replicated, republished, or distributed by any method in whole or in part, for any purpose without the express prior written consent of the architect. Visual contact with these plans shall constitute prima facia evidence of the acceptance of these restrictions.

MARLOW CONSTRUCTION

506 H AVE, Kure Beach NC 28449

SITE PLAN

Issue Date

A101

3/16" = 1'-0" | 4/26/2023 10:33:43 AM

These plans were created exclusively for use by Marlow Construction, LLC on the project located at the physical address listed on these plans herein, pursuant to an exclusive license provided to Marlow Construction, LLC by the architect. The use of these plans shall be restricted to Marlow Construction, LLC and project for which these plans were created, and publication thereof is expressly limited to such use. Reuse, resale, reproduction, replication, republication, or distribution by any method, in whole or in part, is prohibited. None of the pictorial, graphic or technical charts or drawings depicted in these plans may be reproduced by any method, including tracing or photocopying, stored in a retrieval system, or transmitted in any form or by electronic, mechanical, or other means. This drawing is classified as part of an unpublished collection of visual art under the 1978 Copyright Act. It is an exclusive work of original authorship. Title and ownership remains with the architect without prejudice. No part of these plans may be used or reused, resold, reproduced, replicated, republished, or distributed by any method in whole or in part, for any purpose without the express prior written consent of the architect. Visual contact with these plans shall constitute prima facia evidence of the acceptance of these restrictions.