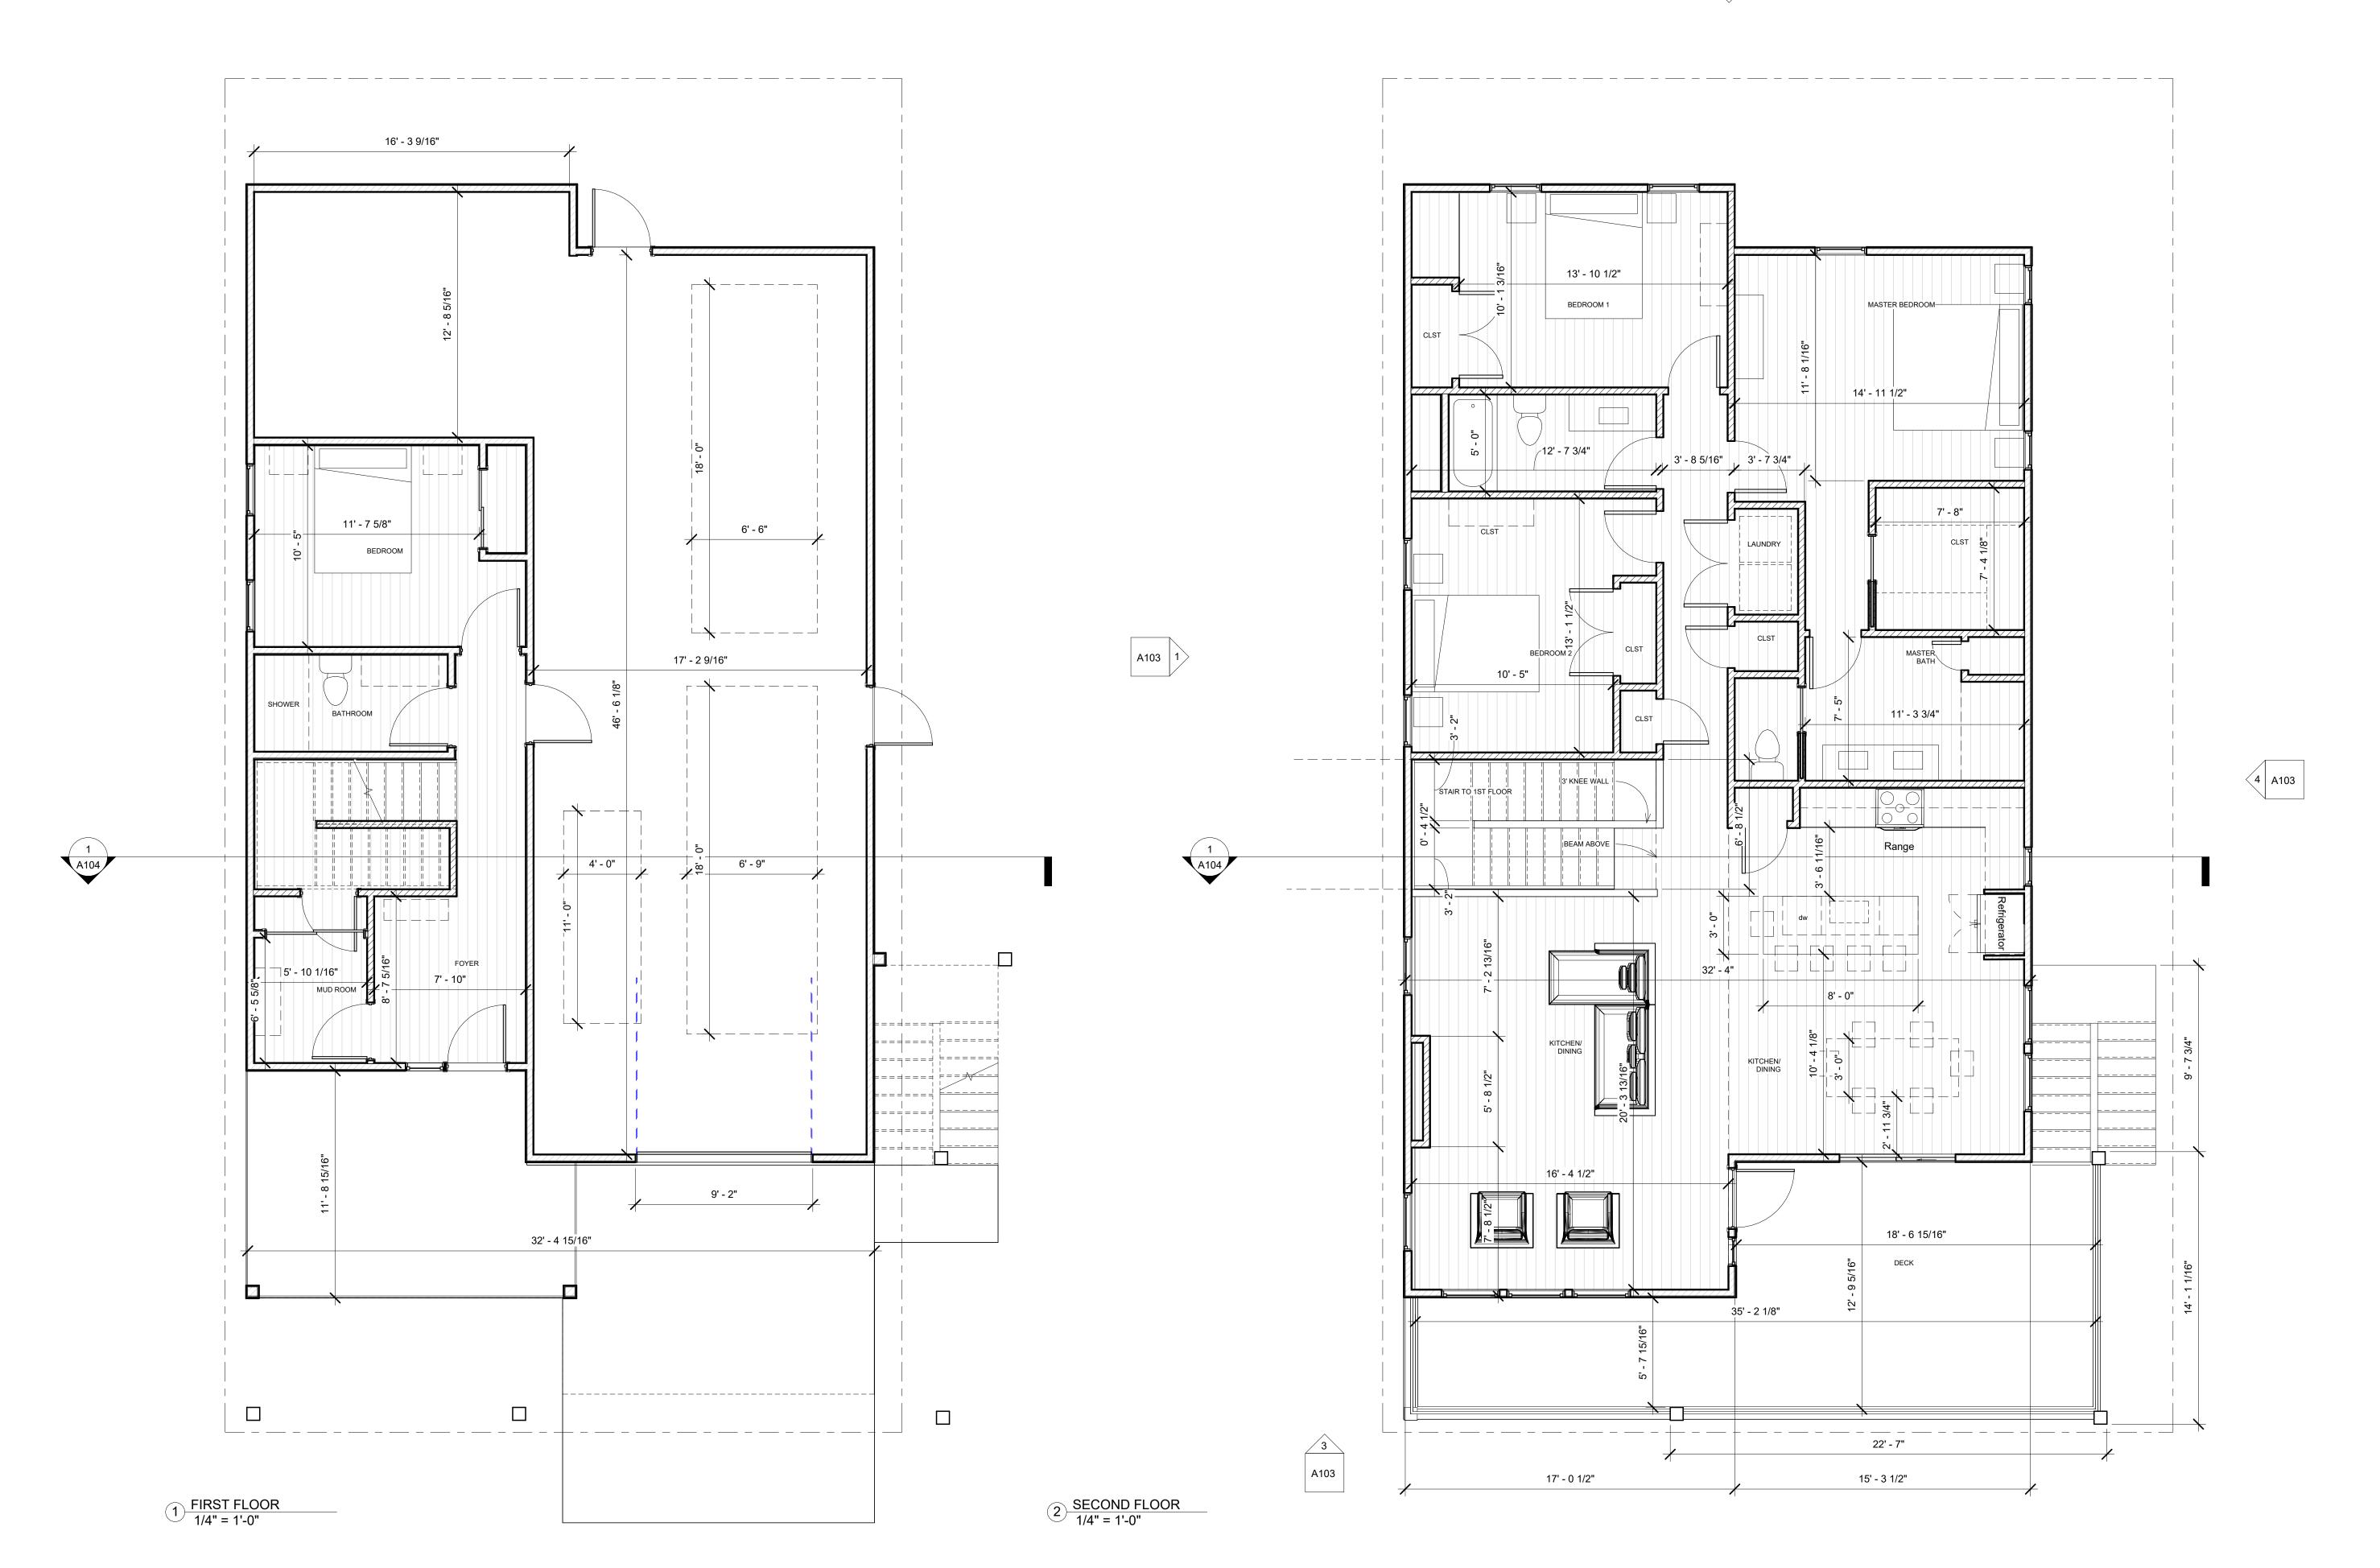

MARLOW CONSTRUCTION

506 H AVE, Kure Beach NC 28449

FLOOR PLANS

Issue Date A102

1/4" = 1'-0"

4/26/2023 10:33:48 AM

 $\begin{pmatrix} 1 \\ A104 \end{pmatrix}$ 

These plans were created exclusively for use by Marlow Construction, LLC on the project located at the physical address listed on these plans herein, pursuant to an exclusive license provided to Marlow Construction, LLC by the architect. The use of these plans shall be restricted to Marlow Construction, LLC and project for which these plans were created, and publication thereof is expressly limited to such use. Reuse, resale, reproduction, replication, republication, or distribution by any method, in whole or in part, is prohibited. None of the pictorial, graphic or technical charts or drawings depicted in these plans may be reproduced by any method, including tracing or photocopying, stored in a retrieval system, or transmitted in any form or by electronic, mechanical, or other means. This drawing is classified as part of an unpublished collection of visual art under the 1978 Copyright Act. It is an exclusive work of original authorship. Title and ownership remains with the architect without prejudice. No part of these plans may be used or reused, resold, reproduced, replicated, republished, or distributed by any method in whole or in part, for any purpose without the express prior written consent of the architect. Visual contact with these plans shall constitute prima facia evidence of the acceptance of these restrictions.