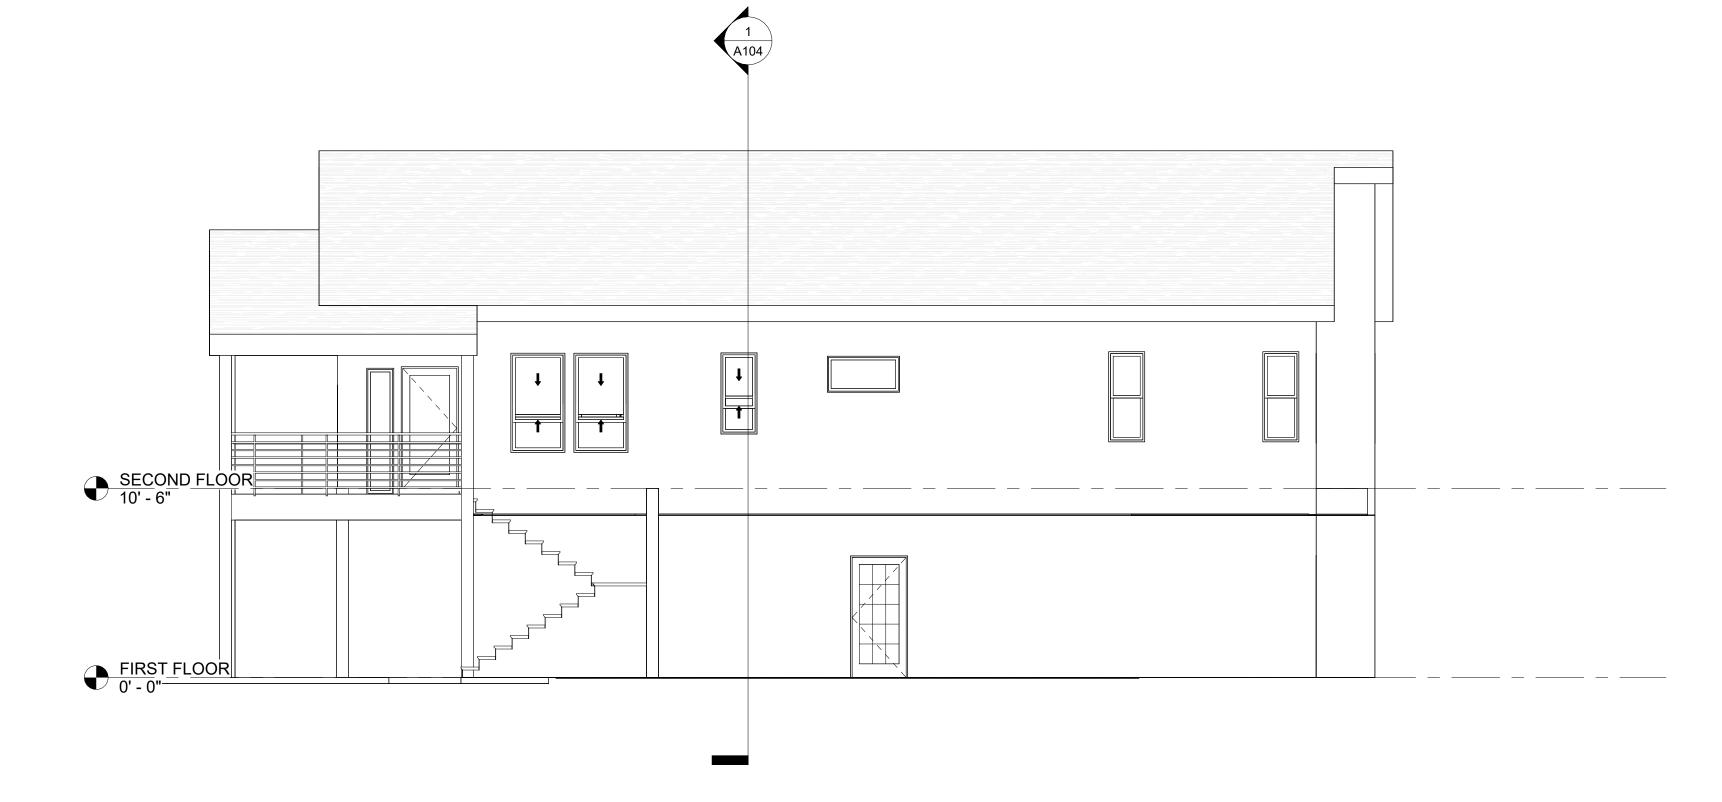

MARLOW CONSTRUCTION

506 H AVE, Kure Beach NC 28449

**ELEVATIONS** 

A103

3/16" = 1'-0"

4/26/2023 10:33:50 AM