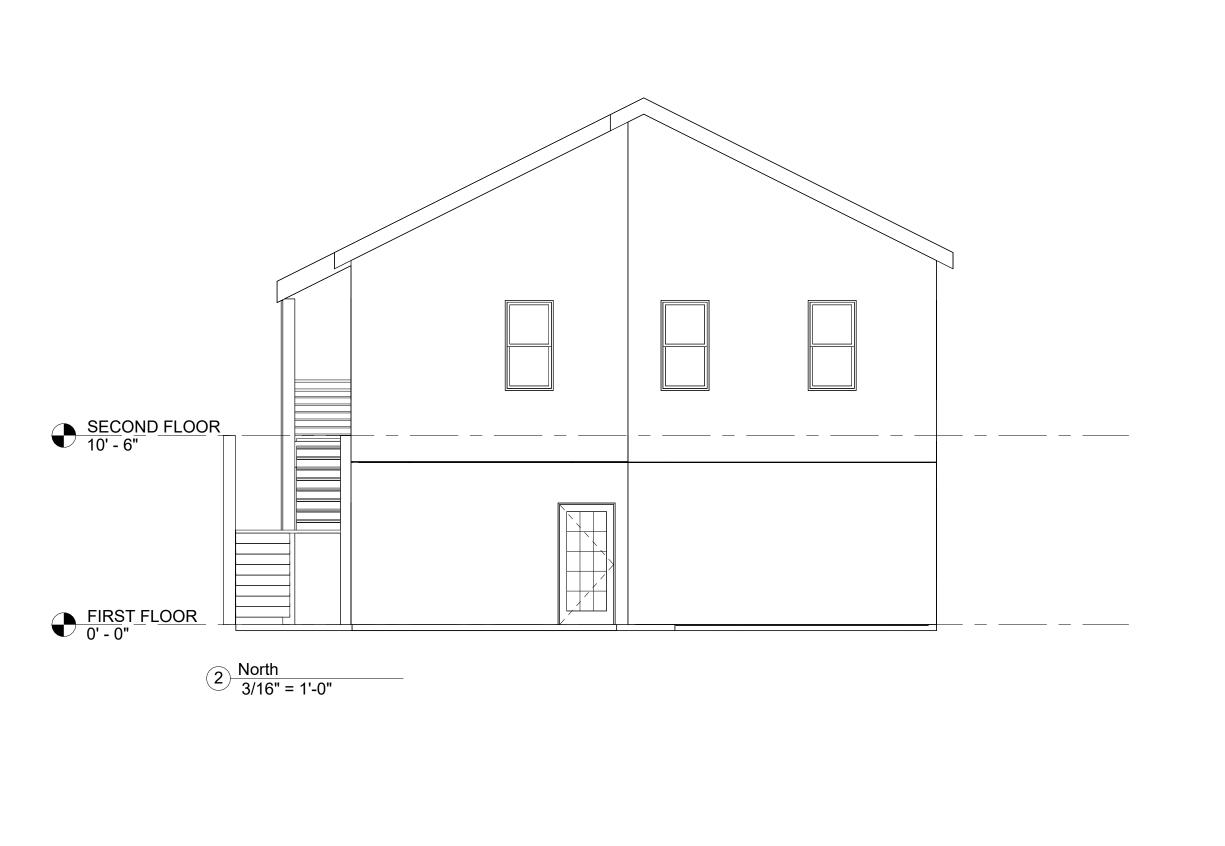

MARLOW CONSTRUCTION

506 H AVE, Kure Beach NC 28449

**ELEVATIONS** 

A103

3/16" = 1'-0"

4/26/2023 10:33:50 AM