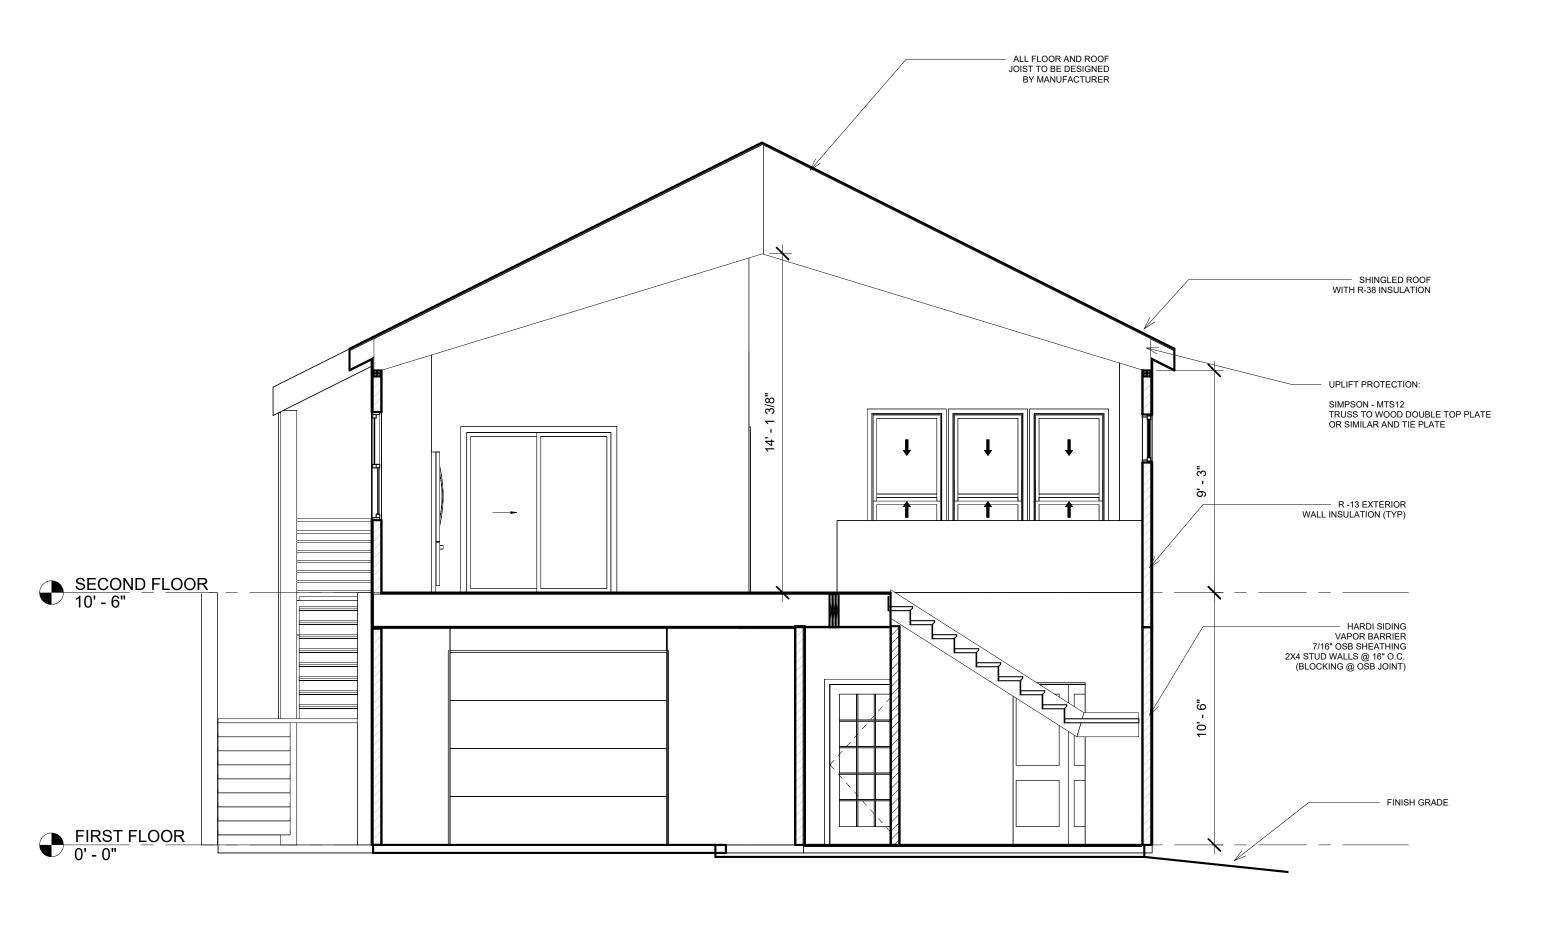

## 1 CROSS SECTION 1/4" = 1'-0"

These plans were created exclusively for use by Marlow Construction, LLC on the project located at the physical address listed on these plans herein, pursuant to an exclusive license provided to Marlow Construction, LLC by the architect. The use of these plans shall be restricted to Marlow Construction, LLC and project for which these plans were created, and publication thereof is expressly limited to such use. Reuse, resale, reproduction, replication, republication, or distribution by any method, in whole or in part, is prohibited. None of the pictorial, graphic or technical charts or drawings depicted in these plans may be reproduced by any method, including tracing or photocopying, stored in a retrieval system, or transmitted in any form or by electronic, mechanical, or other means. This drawing is classified as part of an unpublished collection of visual art under the 1978 Copyright Act. It is an exclusive work of original authorship. Title and ownership remains with the architect without prejudice. No part of these plans may be used or reused, resold, reproduced, replicated, republished, or distributed by any method in whole or in part, for any purpose without the express prior written consent of the architect. Visual contact with these plans shall constitute prima facia evidence of the acceptance of these restrictions.

MARLOW CONSTRUCTION

506 H AVE, Kure Beach NC 28449

SECTIONS

Issue Date A104

1/4" = 1'-0"

4/26/2023 10:33:51 AM