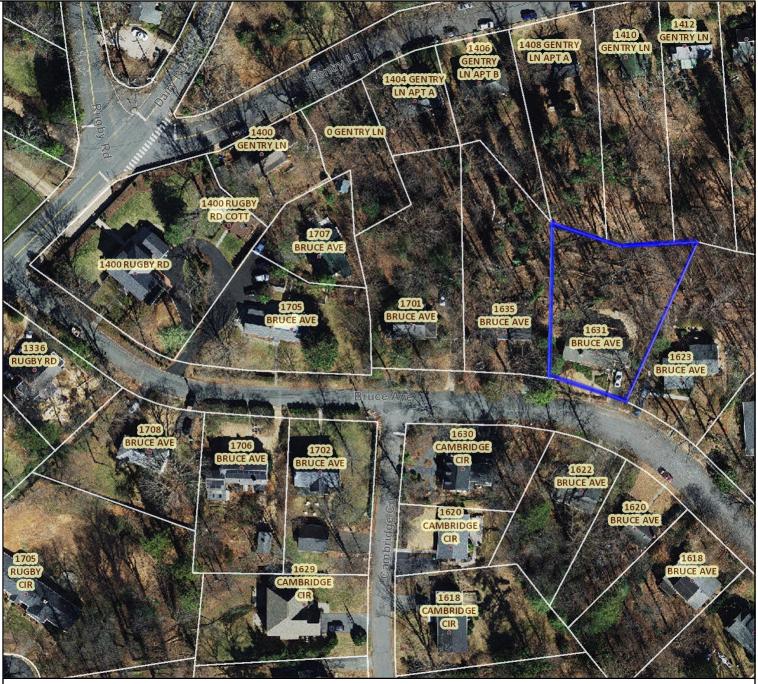

## Charlottesville GIS Viewer

## **Legend**

Parcels

Addresses

Roads

City Limits

Title: Date: 4/11/2024

DISCLAIMER: The City makes no warranties, expressed or implied, concerning the accuracy, completeness or suitability of this data, and it should not be construed or used as a legal description. The information displayed is a compilation of records, information, and data obtained from various sources, and the City is not responsible for it's accuracy or how current it may be. Every reasonable effort is made to ensure the accuracy and completeness of the data. Pursuant to Section 54.1-402 of the Code of Virginia, any determination of topography or contours, or any depiction of physical improperty lines or boundaries is for general information only and shall not be used for the design, modification or construction of improvements to real property or for flood plain determination.