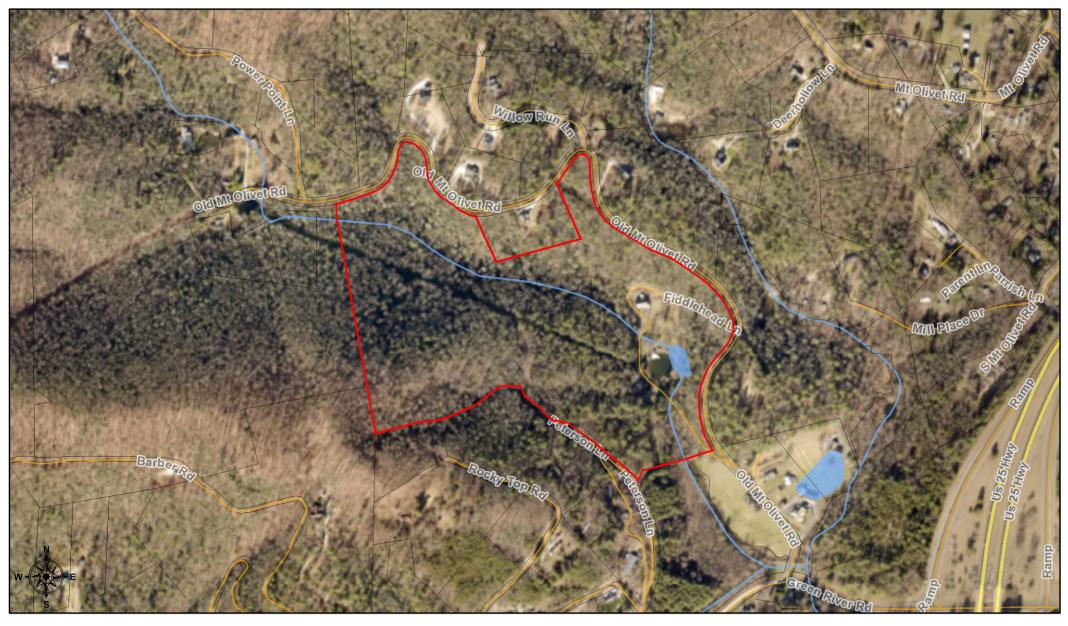

## 111 Fiddlehead Lane

February 22, 2024

## THIS IS NOT A SURVEY.

**THOROUGHFARE** 

COLLECTOR

Local Roads

**Parcels** 

All information or data provided, whether subscribed, purchased or otherwise distributed, whether in hard copy or digital media, shall be at the user's own risk. Henderson County makes no warranties or guarantees, including the warranties of merchantability or of fitness for a particular purpose. Map data is not appropriate for, and is not to be used as, a geodetic, legal, or engineering base system. The data is not intended as a substitute for surveyed locations such as can be determined by a registered Public Land Surveyor, and does not meet the minimum accuracy standards of a Land Information System/Geographic Information System Survey in North Carolina (21 NCAC 56.1608).