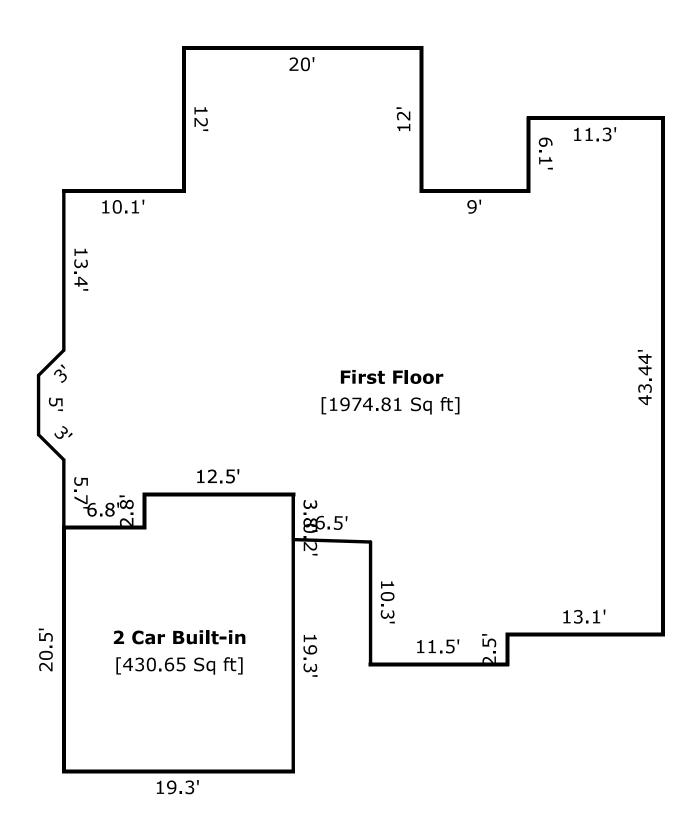

## 401 Heather Marie Dr, Hendersonville, NC 28792 First Floor

| Living Area                  |               |
|------------------------------|---------------|
| First Floor                  | 1974.81 Sq ft |
| Total Living Area (Rounded): | 1975 Sq ft    |
| Non-living Area              |               |
| 2 Car Built-in               | 430.65 Sq ft  |

TOTAL Sketch by a la mode Area Calculations Summary

| Living Area                  |               |  |
|------------------------------|---------------|--|
| First Floor                  | 1974.81 Sq ft |  |
| Total Living Area (Rounded): | 1975 Sq ft    |  |
| Non-living Area              |               |  |
| 2 Car Built-in               | 430.65 Sq ft  |  |