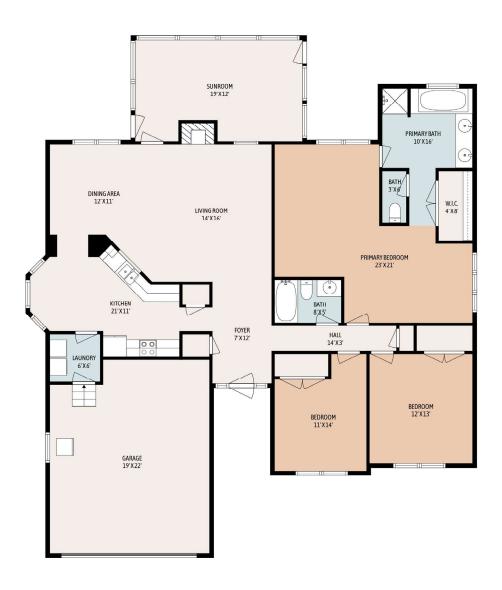

## 401 Heather Marie Dr, Hendersonville, NC 28792 First Floor

| Living Area                  |               |
|------------------------------|---------------|
| First Floor                  | 1974.81 Sq ft |
| Total Living Area (Rounded): | 1975 Sq ft    |
| Non-living Area              |               |
| 2 Car Built-in               | 430.65 Sq ft  |

TOTAL Sketch by a la mode Area Calculations Summary

| Living Area                  |               |  |
|------------------------------|---------------|--|
| First Floor                  | 1974.81 Sq ft |  |
| Total Living Area (Rounded): | 1975 Sq ft    |  |
| Non-living Area              |               |  |
| 2 Car Built-in               | 430.65 Sq ft  |  |