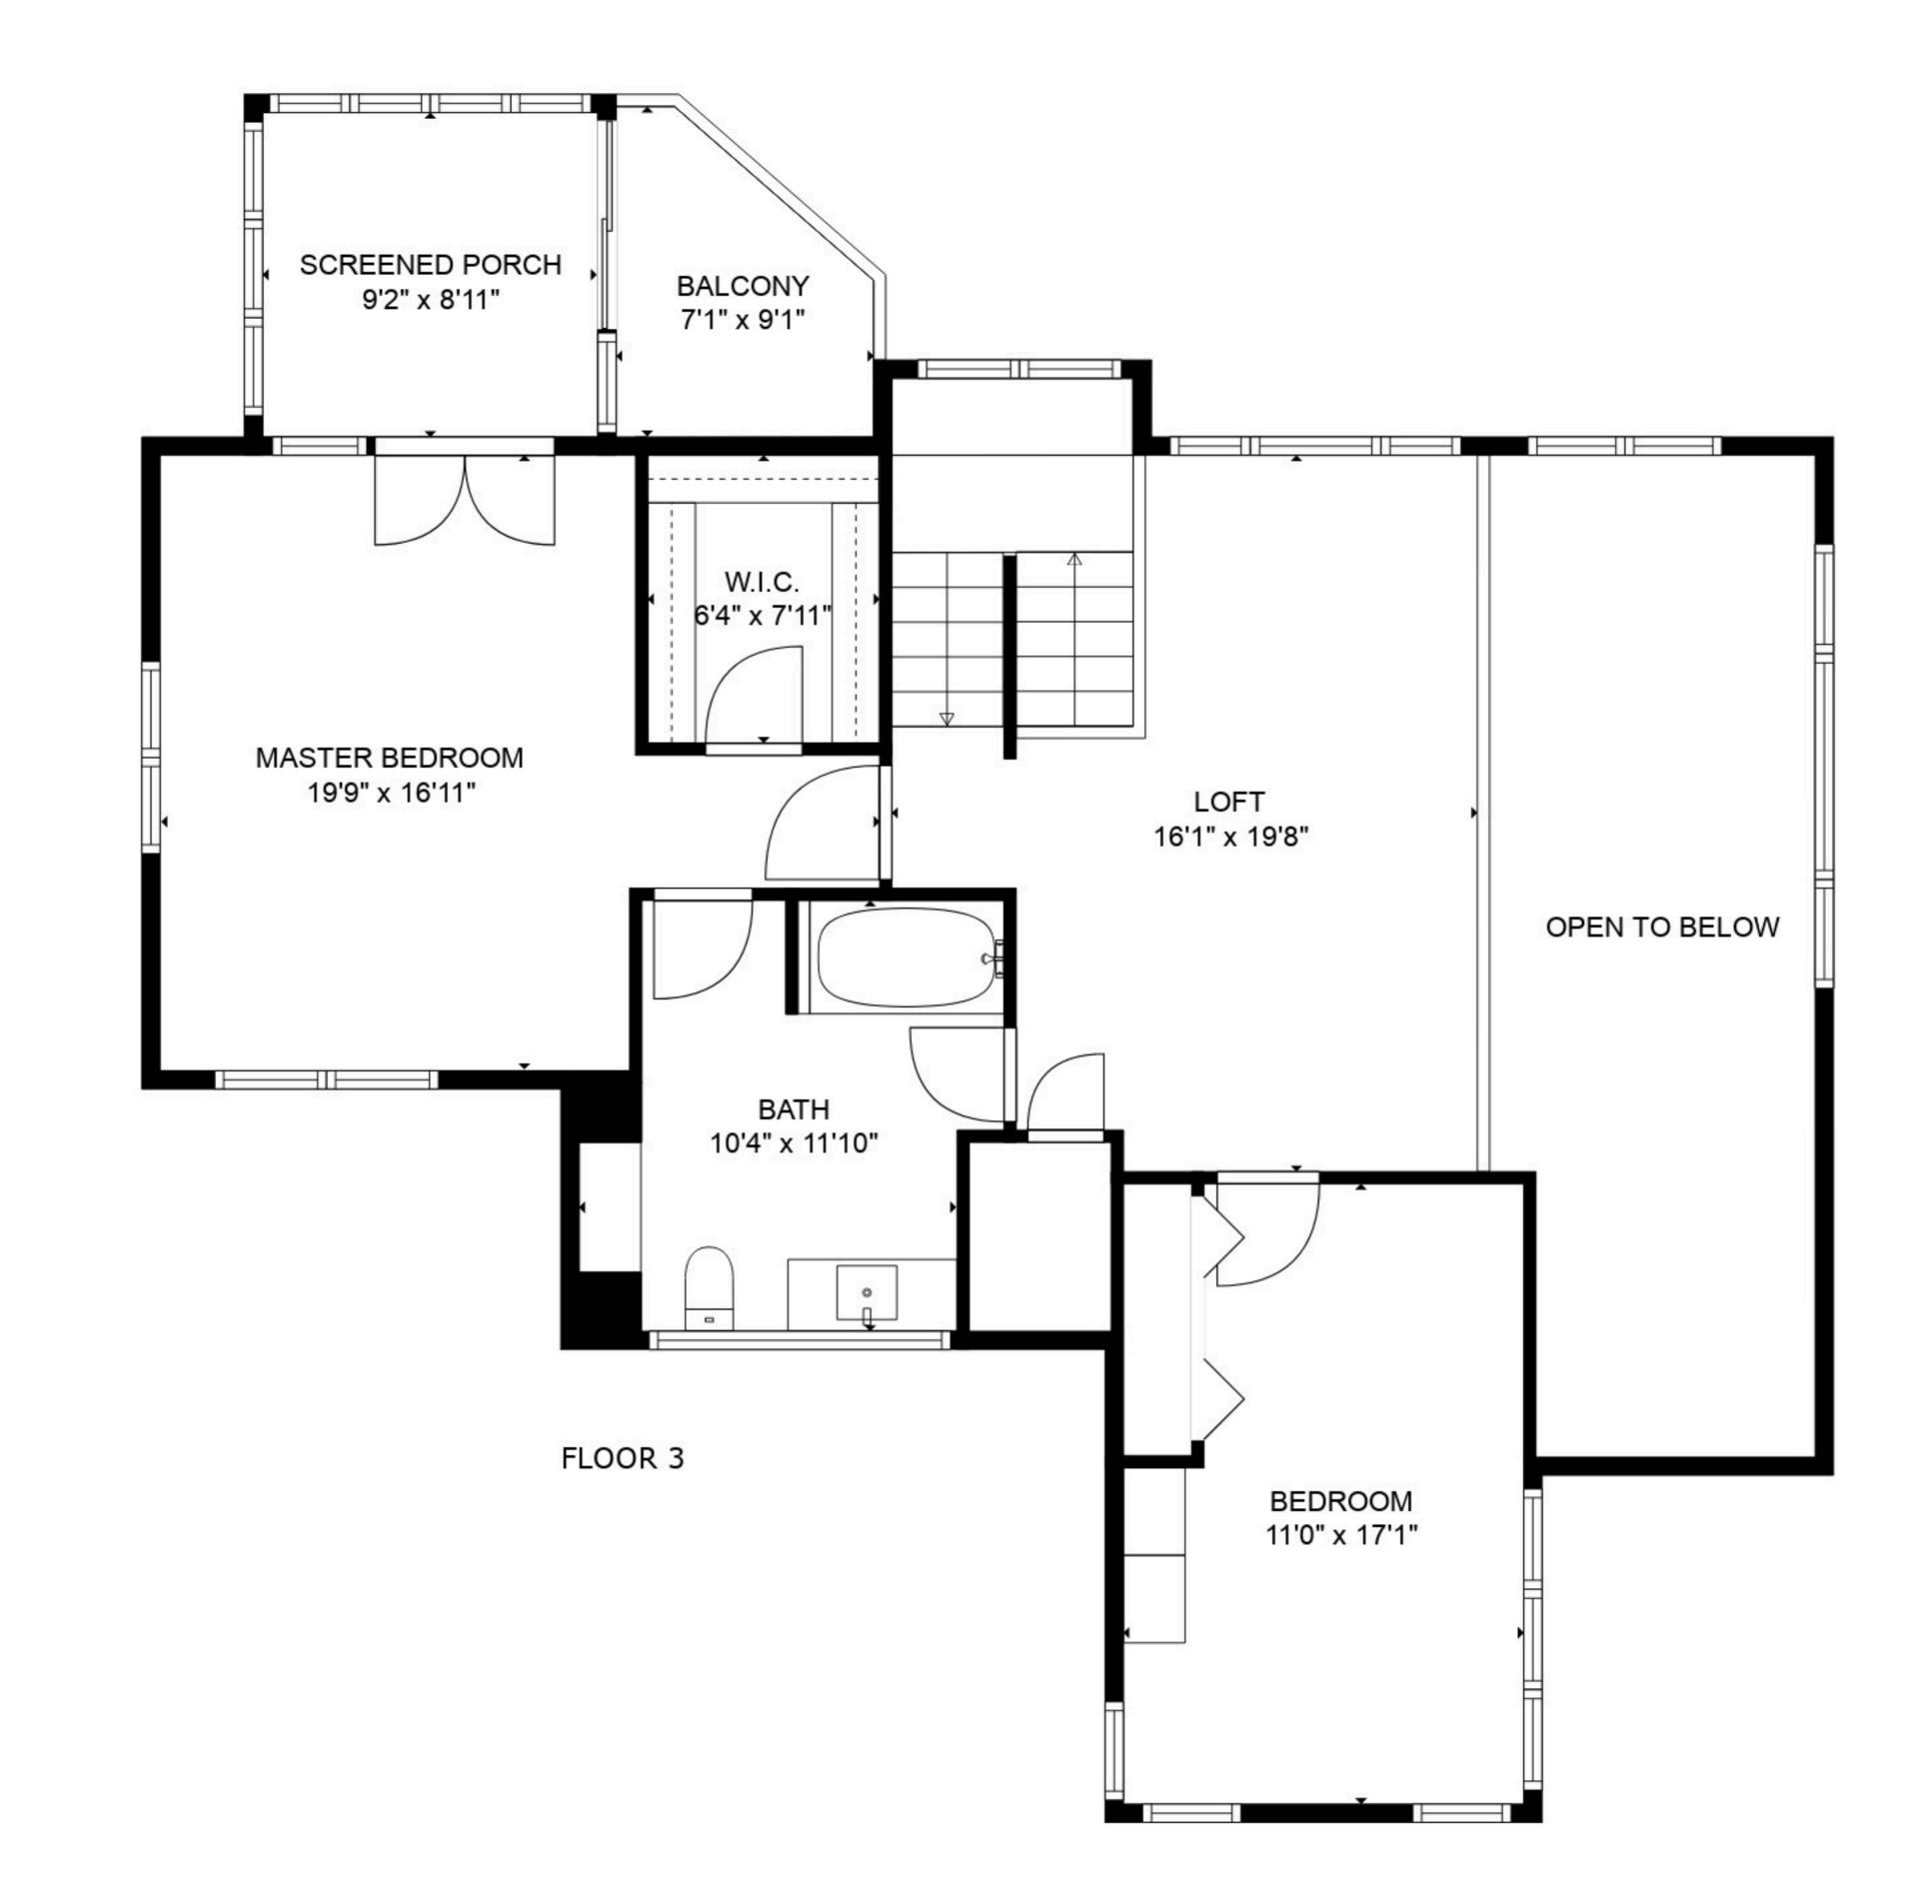

TOTAL: 3242 sq. ft Below Ground: 945 sq. ft, FLOOR 2: 1337 sq. ft, FLOOR 3: 960 sq. ft EXCLUDED AREAS: PORCH: 69 sq. ft, SCREENED PORCH: 222 sq. ft, DECK: 278 sq. ft, BALCONY: 51 sq. ft, OPEN TO BELOW: 236 sq. ft

### CALCULATIONS ARE MADE WITH SCANNING SOFTWARE AND MAY NOT BE ACCURATE. PURCHASER TO SIGN SQUARE FOOTAGE DISCLAIMER WHEN PRESENTING OFFER.

TOTAL: 3242 sq. ft Below Ground: 945 sq. ft, FLOOR 2: 1337 sq. ft, FLOOR 3: 960 sq. ft EXCLUDED AREAS: PORCH: 69 sq. ft, SCREENED PORCH: 222 sq. ft, DECK: 278 sq. ft, BALCONY: 51 sq. ft, OPEN TO BELOW: 236 sq. ft

## CALCULATIONS ARE MADE WITH SCANNING SOFTWARE AND MAY NOT BE ACCURATE. PURCHASER TO SIGN SQUARE FOOTAGE DISCLAIMER WHEN PRESENTING OFFER.

EXCLUDED AREAS: PORCH: 69 sq. ft, SCREENED PORCH: 222 sq. ft, DECK: 278 sq. ft, BALCONY: 51 sq. ft, OPEN TO BELOW: 236 sq. ft

TOTAL: 3242 sq. ft Below Ground: 945 sq. ft, FLOOR 2: 1337 sq. ft, FLOOR 3: 960 sq. ft

### CALCULATIONS ARE MADE WITH SCANNING SOFTWARE AND MAY NOT BE ACCURATE. PURCHASER TO SIGN SQUARE FOOTAGE DISCLAIMER WHEN PRESENTING OFFER.

**TOTAL: 3242 sq. ft** Below Ground: 945 sq. ft, FLOOR 2: 1337 sq. ft, FLOOR 3: 960 sq. ft EXCLUDED AREAS: PORCH: 69 sq. ft, SCREENED PORCH: 222 sq. ft, DECK: 278 sq. ft, BALCONY: 51 sq. ft, OPEN TO BELOW: 236 sq. ft