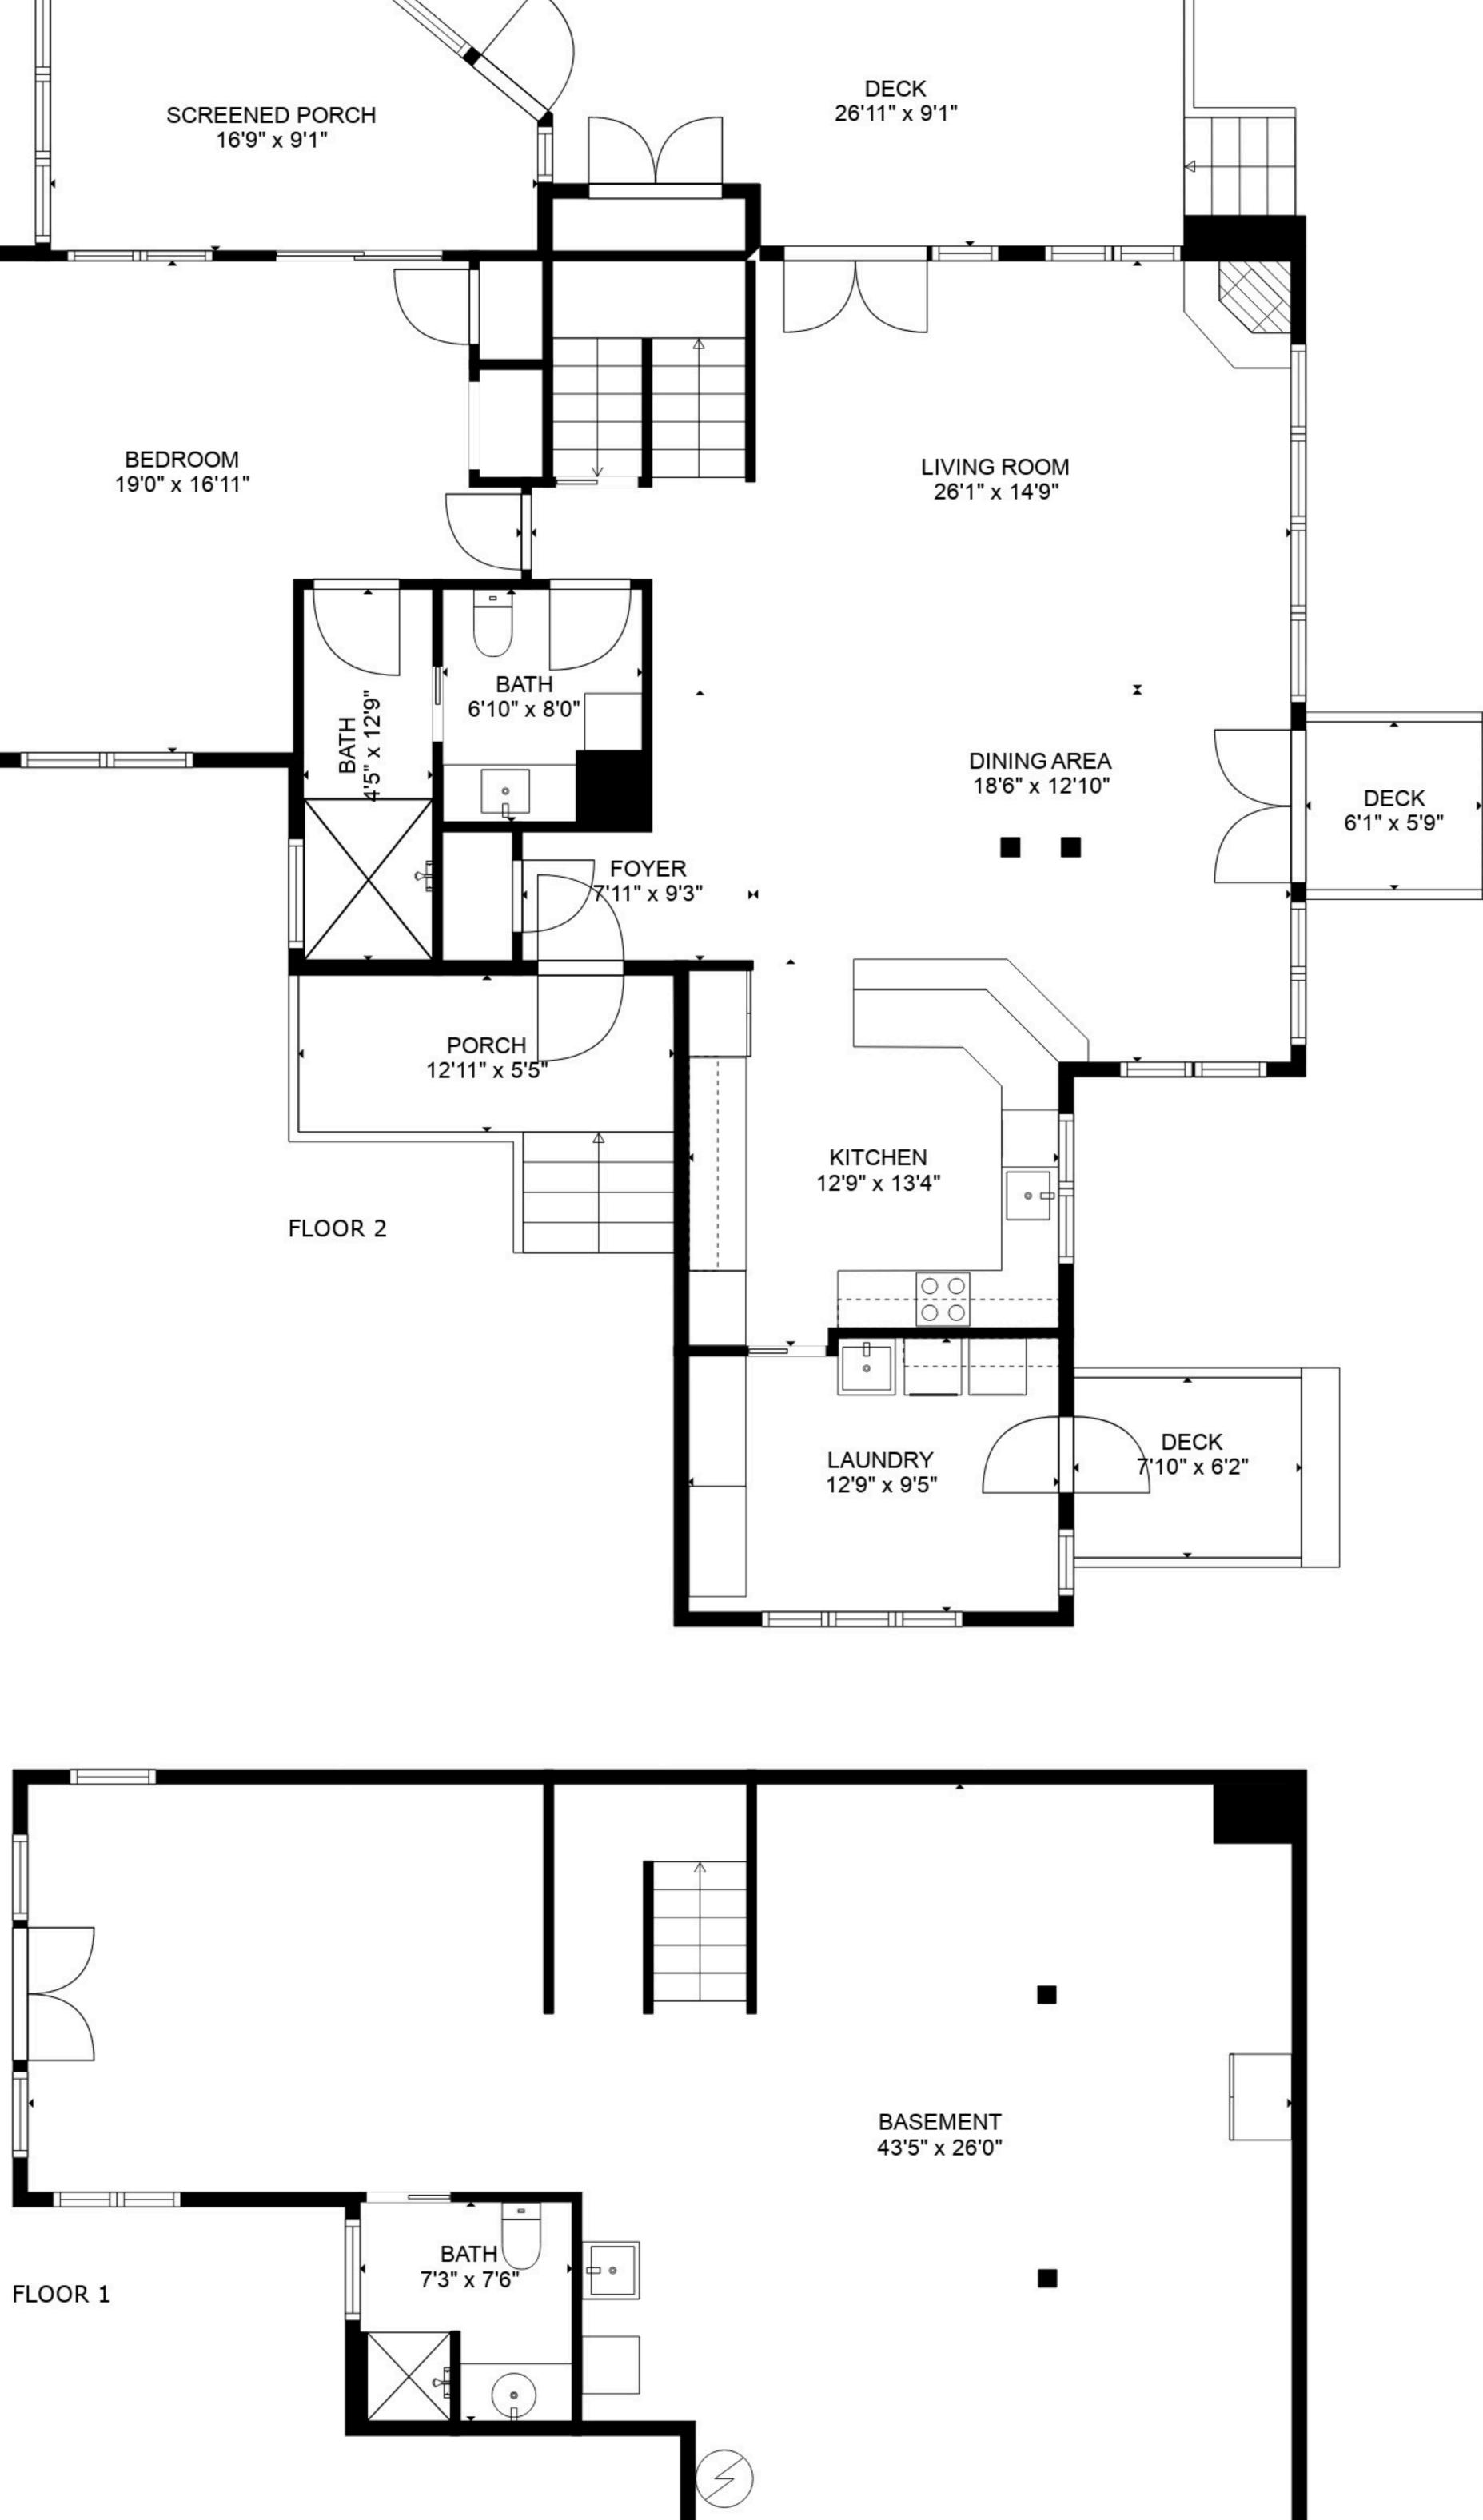

TOTAL: 3242 sq. ft Below Ground: 945 sq. ft, FLOOR 2: 1337 sq. ft, FLOOR 3: 960 sq. ft EXCLUDED AREAS: PORCH: 69 sq. ft, SCREENED PORCH: 222 sq. ft, DECK: 278 sq. ft, BALCONY: 51 sq. ft, OPEN TO BELOW: 236 sq. ft

### CALCULATIONS ARE MADE WITH SCANNING SOFTWARE AND MAY NOT BE ACCURATE. PURCHASER TO SIGN SQUARE FOOTAGE DISCLAIMER WHEN PRESENTING OFFER.

TOTAL: 3242 sq. ft Below Ground: 945 sq. ft, FLOOR 2: 1337 sq. ft, FLOOR 3: 960 sq. ft EXCLUDED AREAS: PORCH: 69 sq. ft, SCREENED PORCH: 222 sq. ft, DECK: 278 sq. ft, BALCONY: 51 sq. ft, OPEN TO BELOW: 236 sq. ft

## CALCULATIONS ARE MADE WITH SCANNING SOFTWARE AND MAY NOT BE ACCURATE. PURCHASER TO SIGN SQUARE FOOTAGE DISCLAIMER WHEN PRESENTING OFFER.

EXCLUDED AREAS: PORCH: 69 sq. ft, SCREENED PORCH: 222 sq. ft, DECK: 278 sq. ft, BALCONY: 51 sq. ft, OPEN TO BELOW: 236 sq. ft

TOTAL: 3242 sq. ft Below Ground: 945 sq. ft, FLOOR 2: 1337 sq. ft, FLOOR 3: 960 sq. ft

### CALCULATIONS ARE MADE WITH SCANNING SOFTWARE AND MAY NOT BE ACCURATE. PURCHASER TO SIGN SQUARE FOOTAGE DISCLAIMER WHEN PRESENTING OFFER.

**TOTAL: 3242 sq. ft** Below Ground: 945 sq. ft, FLOOR 2: 1337 sq. ft, FLOOR 3: 960 sq. ft EXCLUDED AREAS: PORCH: 69 sq. ft, SCREENED PORCH: 222 sq. ft, DECK: 278 sq. ft, BALCONY: 51 sq. ft, OPEN TO BELOW: 236 sq. ft