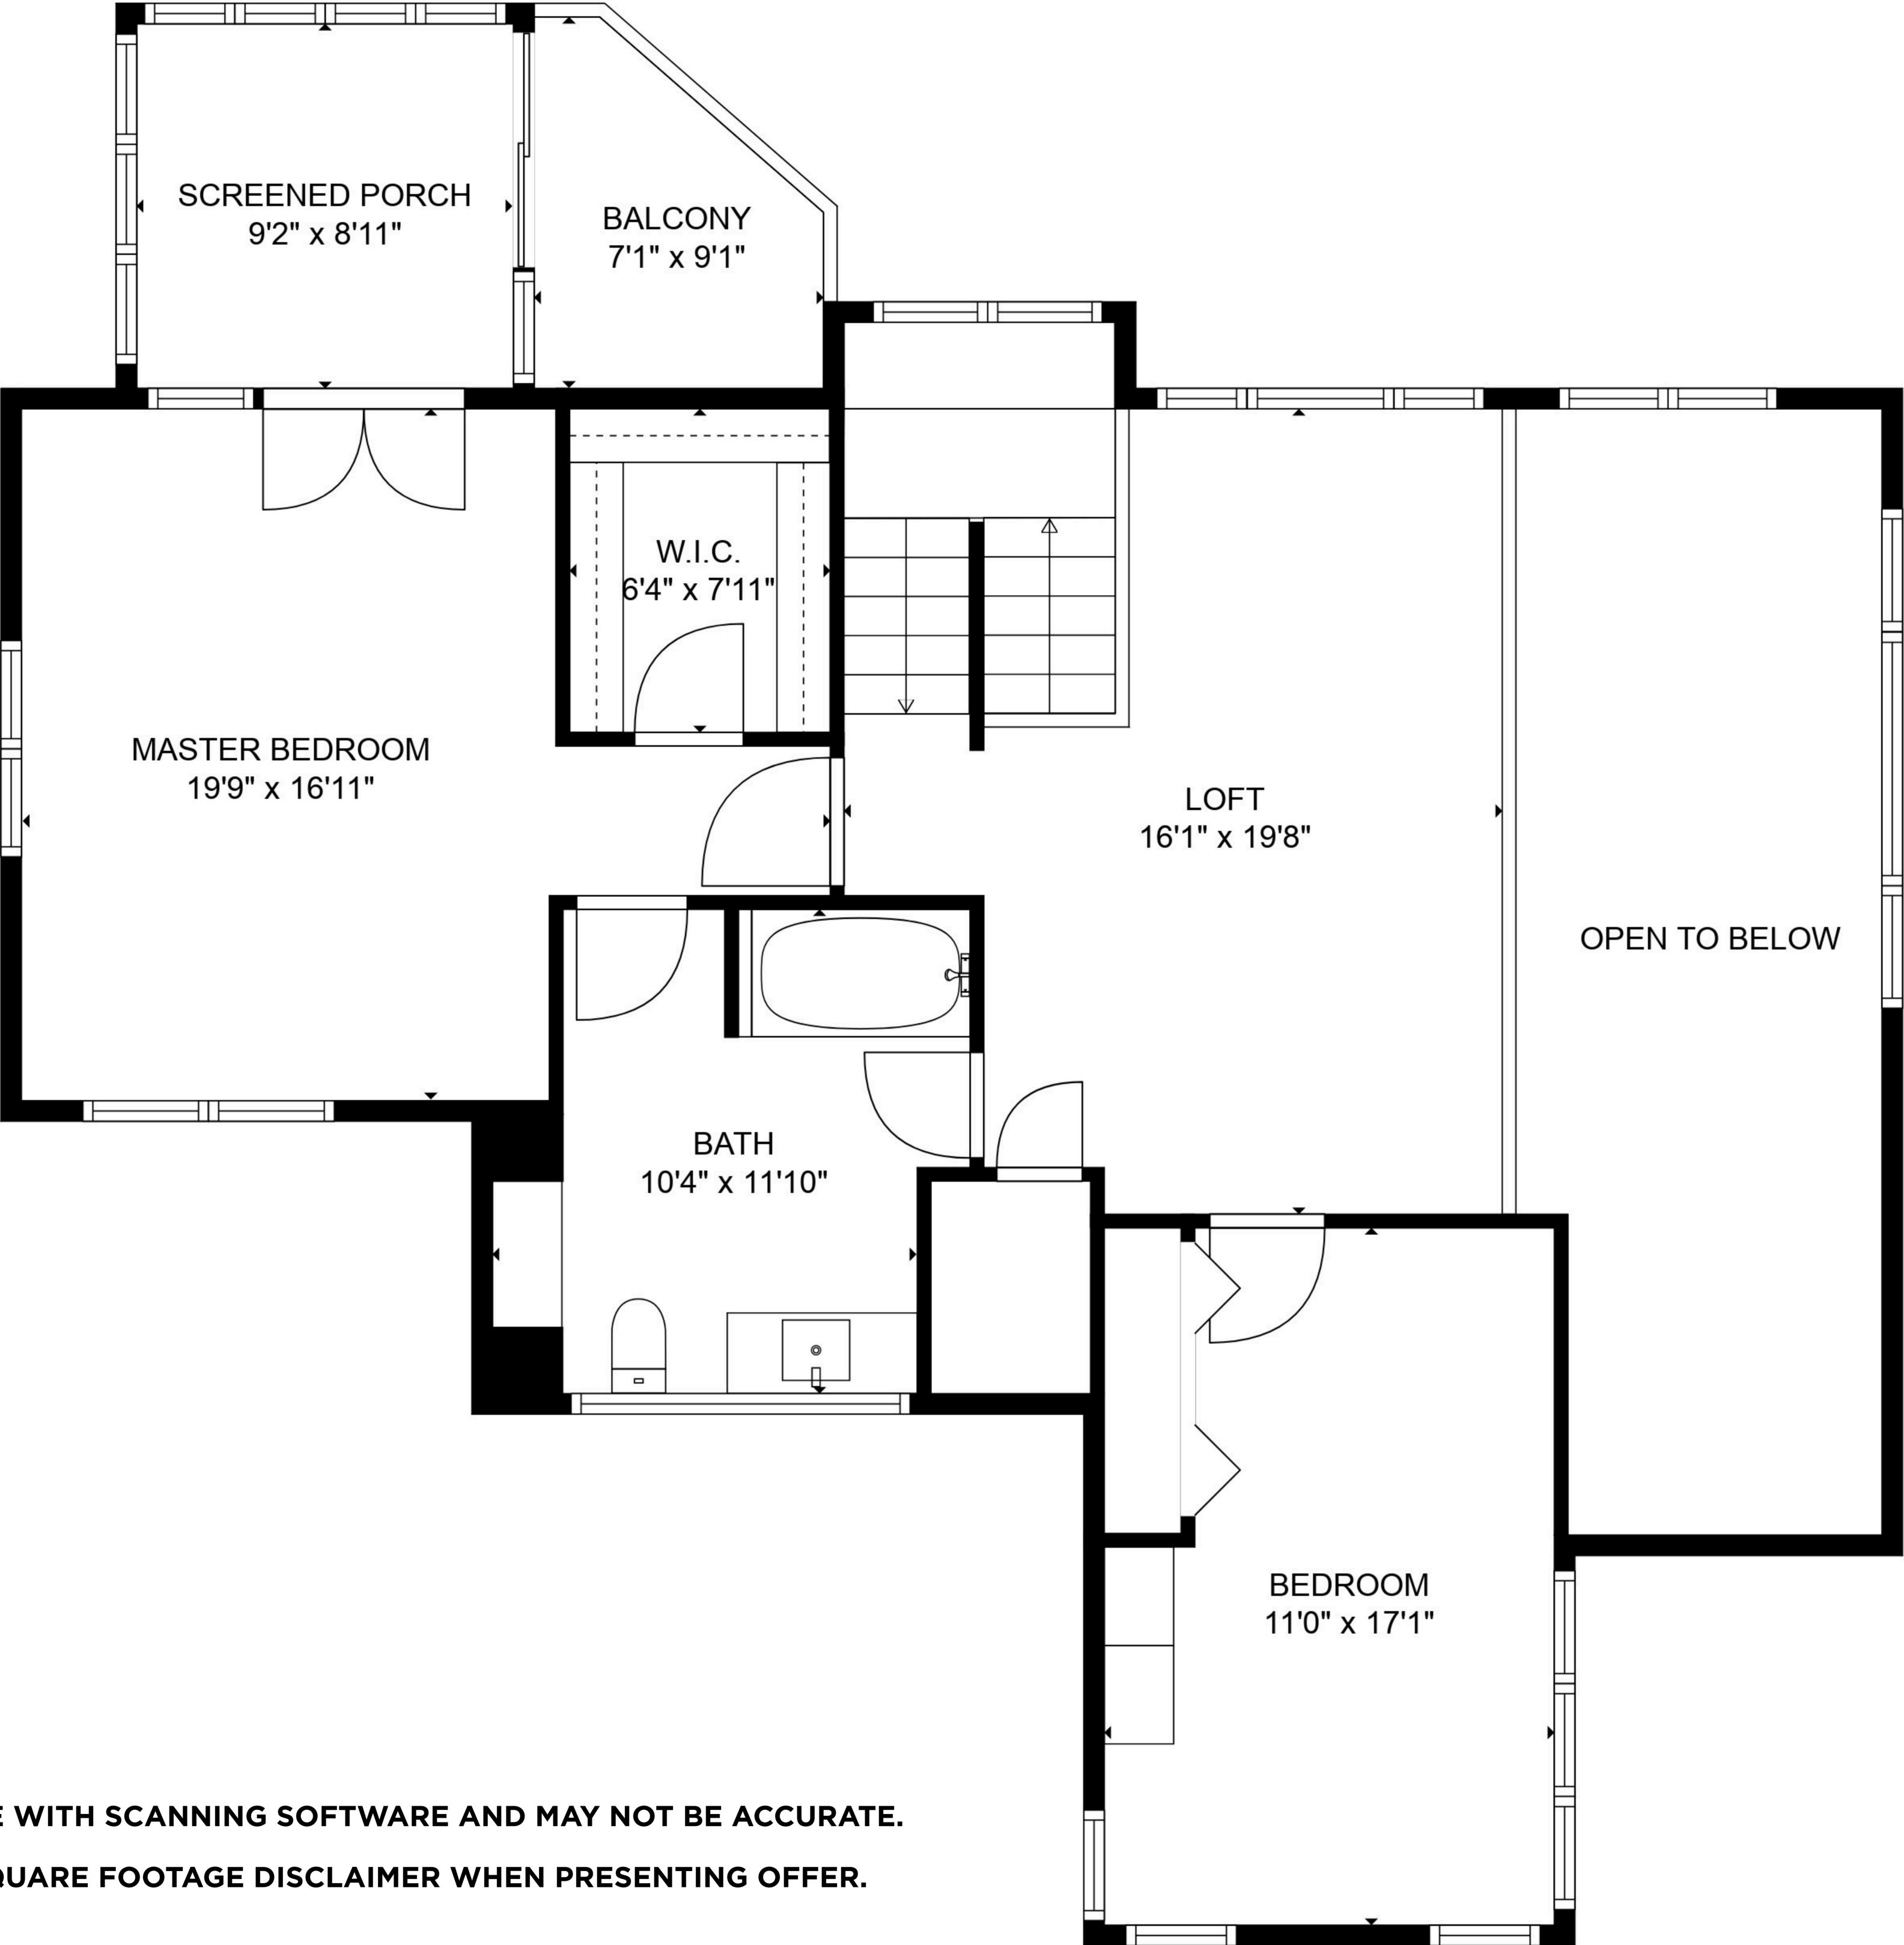

TOTAL: 3242 sq. ft Below Ground: 945 sq. ft, FLOOR 2: 1337 sq. ft, FLOOR 3: 960 sq. ft EXCLUDED AREAS: PORCH: 69 sq. ft, SCREENED PORCH: 222 sq. ft, DECK: 278 sq. ft, BALCONY: 51 sq. ft, OPEN TO BELOW: 236 sq. ft

### CALCULATIONS ARE MADE WITH SCANNING SOFTWARE AND MAY NOT BE ACCURATE. PURCHASER TO SIGN SQUARE FOOTAGE DISCLAIMER WHEN PRESENTING OFFER.

TOTAL: 3242 sq. ft Below Ground: 945 sq. ft, FLOOR 2: 1337 sq. ft, FLOOR 3: 960 sq. ft EXCLUDED AREAS: PORCH: 69 sq. ft, SCREENED PORCH: 222 sq. ft, DECK: 278 sq. ft, BALCONY: 51 sq. ft, OPEN TO BELOW: 236 sq. ft

## CALCULATIONS ARE MADE WITH SCANNING SOFTWARE AND MAY NOT BE ACCURATE. PURCHASER TO SIGN SQUARE FOOTAGE DISCLAIMER WHEN PRESENTING OFFER.

EXCLUDED AREAS: PORCH: 69 sq. ft, SCREENED PORCH: 222 sq. ft, DECK: 278 sq. ft, BALCONY: 51 sq. ft, OPEN TO BELOW: 236 sq. ft

TOTAL: 3242 sq. ft Below Ground: 945 sq. ft, FLOOR 2: 1337 sq. ft, FLOOR 3: 960 sq. ft

### CALCULATIONS ARE MADE WITH SCANNING SOFTWARE AND MAY NOT BE ACCURATE. PURCHASER TO SIGN SQUARE FOOTAGE DISCLAIMER WHEN PRESENTING OFFER.

**TOTAL: 3242 sq. ft** Below Ground: 945 sq. ft, FLOOR 2: 1337 sq. ft, FLOOR 3: 960 sq. ft EXCLUDED AREAS: PORCH: 69 sq. ft, SCREENED PORCH: 222 sq. ft, DECK: 278 sq. ft, BALCONY: 51 sq. ft, OPEN TO BELOW: 236 sq. ft