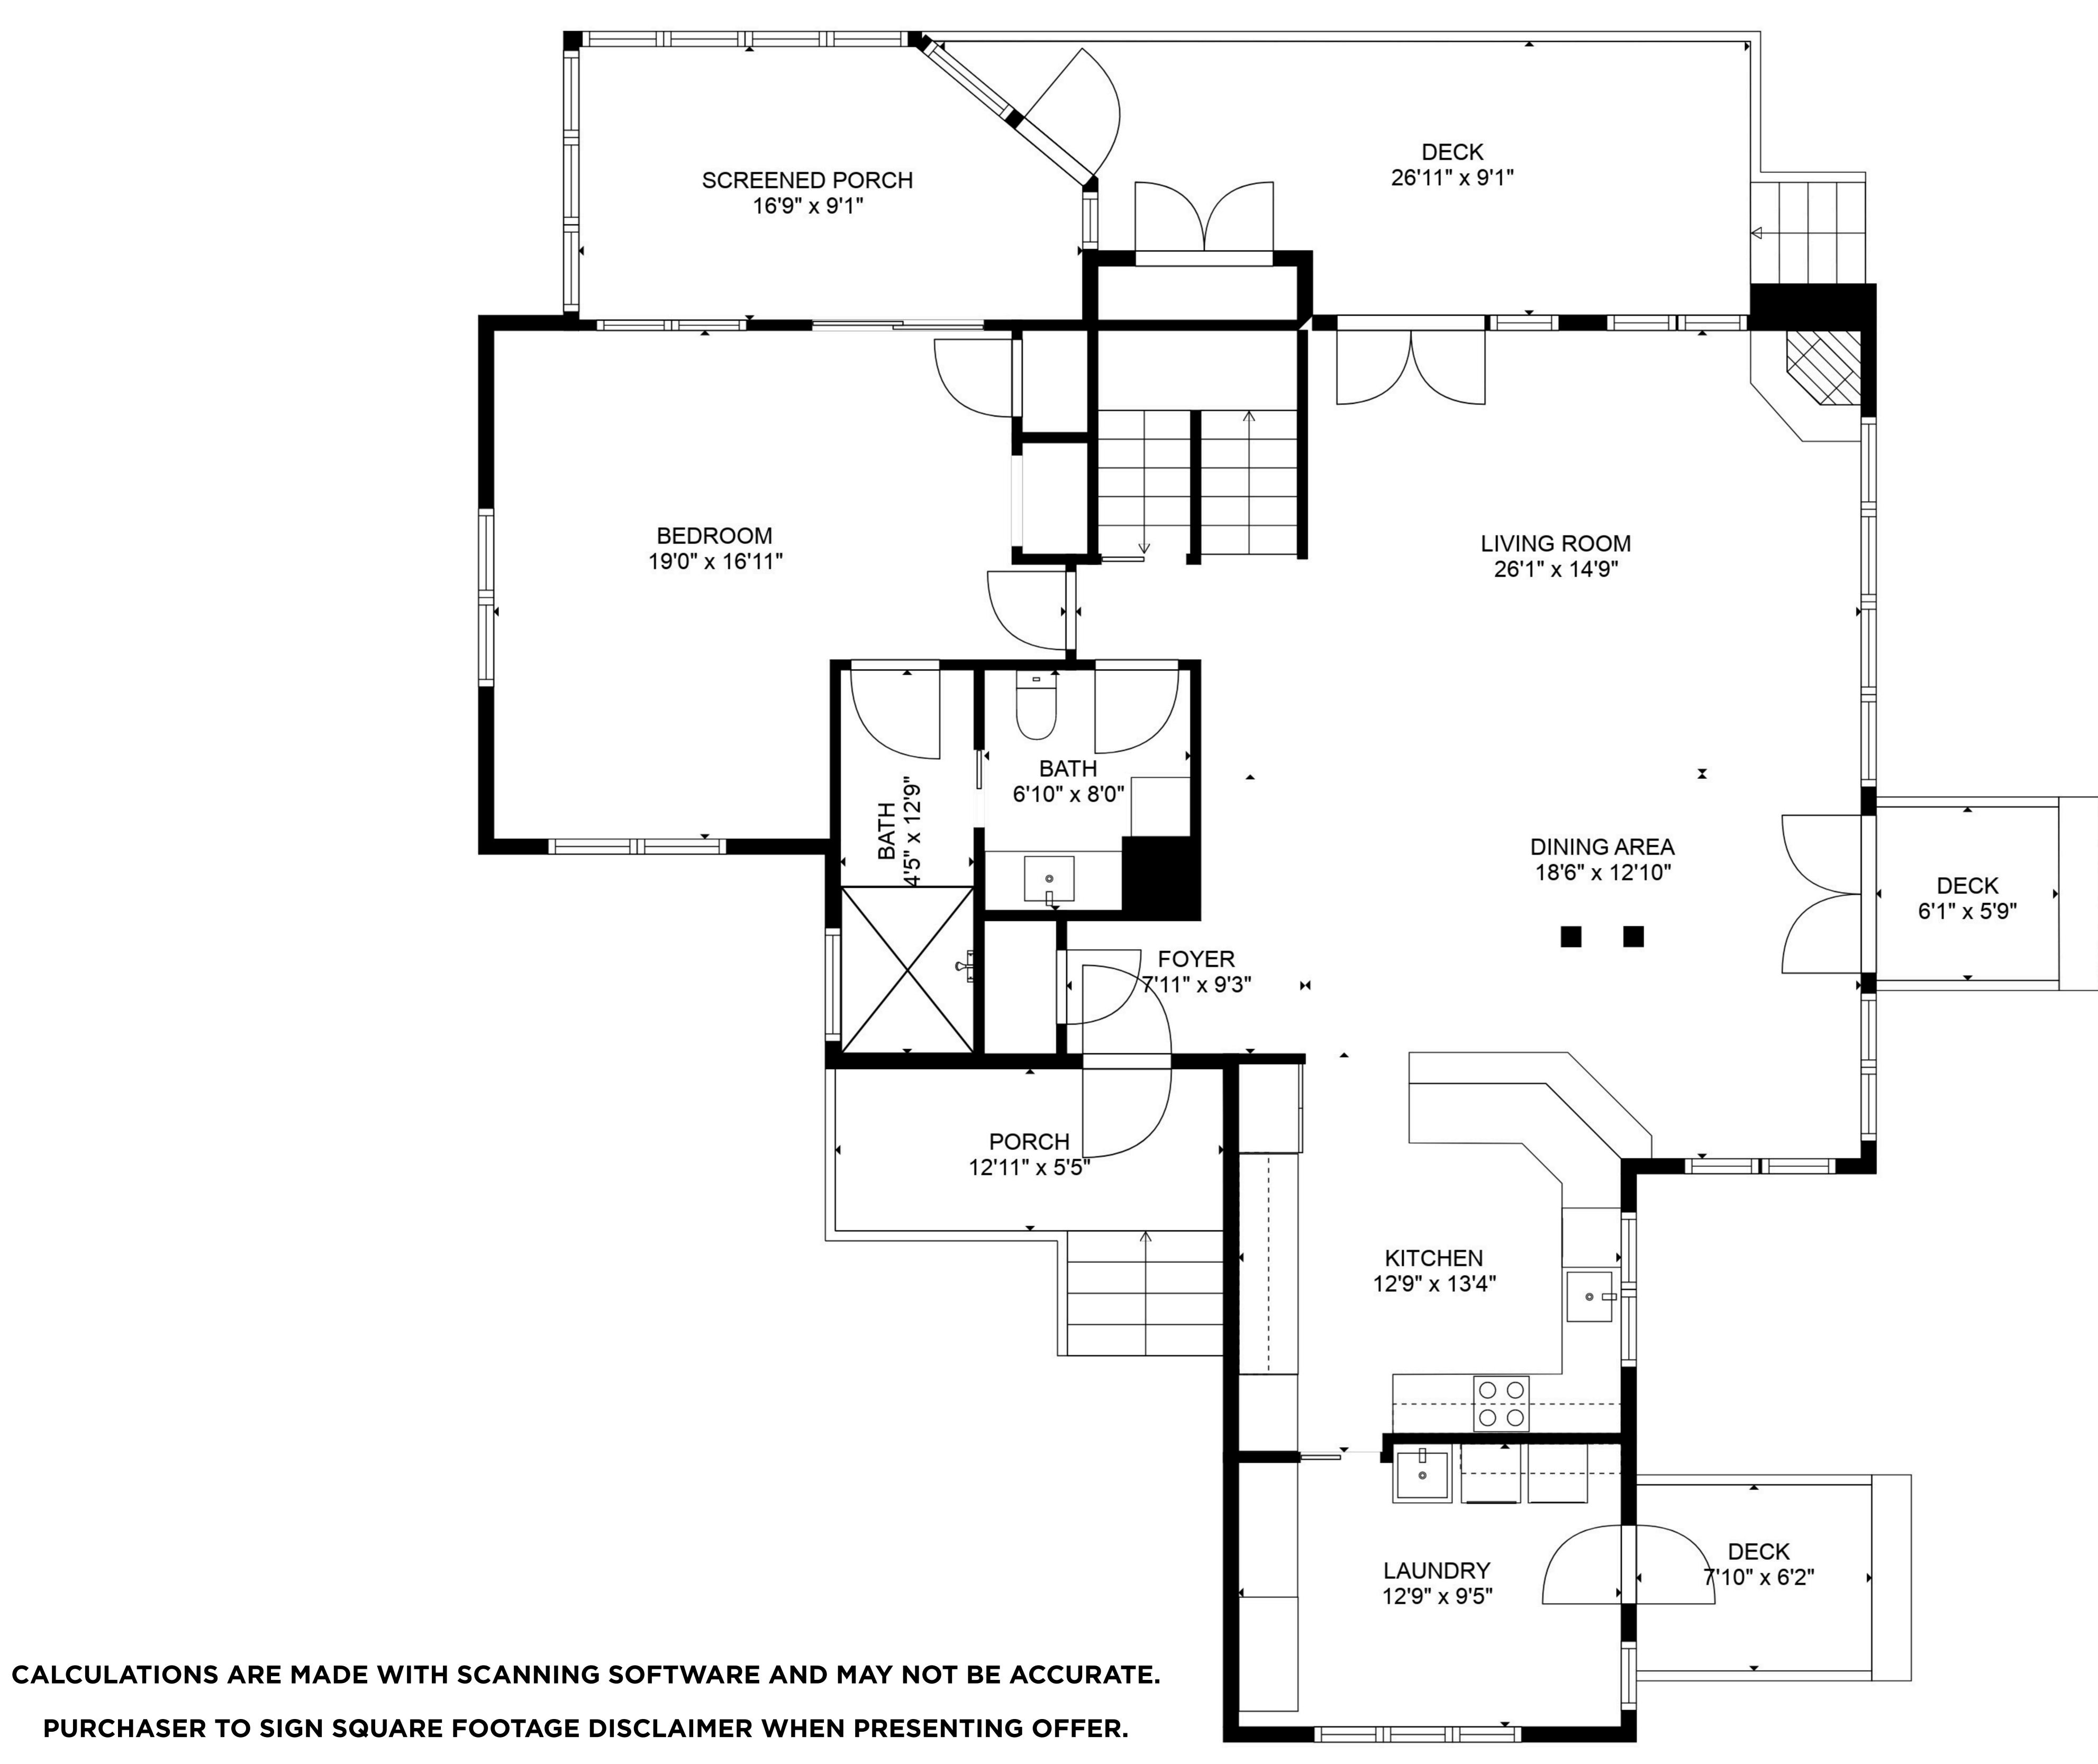

TOTAL: 3242 sq. ft Below Ground: 945 sq. ft, FLOOR 2: 1337 sq. ft, FLOOR 3: 960 sq. ft EXCLUDED AREAS: PORCH: 69 sq. ft, SCREENED PORCH: 222 sq. ft, DECK: 278 sq. ft, BALCONY: 51 sq. ft, OPEN TO BELOW: 236 sq. ft

### CALCULATIONS ARE MADE WITH SCANNING SOFTWARE AND MAY NOT BE ACCURATE. PURCHASER TO SIGN SQUARE FOOTAGE DISCLAIMER WHEN PRESENTING OFFER.

TOTAL: 3242 sq. ft Below Ground: 945 sq. ft, FLOOR 2: 1337 sq. ft, FLOOR 3: 960 sq. ft EXCLUDED AREAS: PORCH: 69 sq. ft, SCREENED PORCH: 222 sq. ft, DECK: 278 sq. ft, BALCONY: 51 sq. ft, OPEN TO BELOW: 236 sq. ft

## CALCULATIONS ARE MADE WITH SCANNING SOFTWARE AND MAY NOT BE ACCURATE. PURCHASER TO SIGN SQUARE FOOTAGE DISCLAIMER WHEN PRESENTING OFFER.

EXCLUDED AREAS: PORCH: 69 sq. ft, SCREENED PORCH: 222 sq. ft, DECK: 278 sq. ft, BALCONY: 51 sq. ft, OPEN TO BELOW: 236 sq. ft

TOTAL: 3242 sq. ft Below Ground: 945 sq. ft, FLOOR 2: 1337 sq. ft, FLOOR 3: 960 sq. ft

### CALCULATIONS ARE MADE WITH SCANNING SOFTWARE AND MAY NOT BE ACCURATE. PURCHASER TO SIGN SQUARE FOOTAGE DISCLAIMER WHEN PRESENTING OFFER.

**TOTAL: 3242 sq. ft** Below Ground: 945 sq. ft, FLOOR 2: 1337 sq. ft, FLOOR 3: 960 sq. ft EXCLUDED AREAS: PORCH: 69 sq. ft, SCREENED PORCH: 222 sq. ft, DECK: 278 sq. ft, BALCONY: 51 sq. ft, OPEN TO BELOW: 236 sq. ft