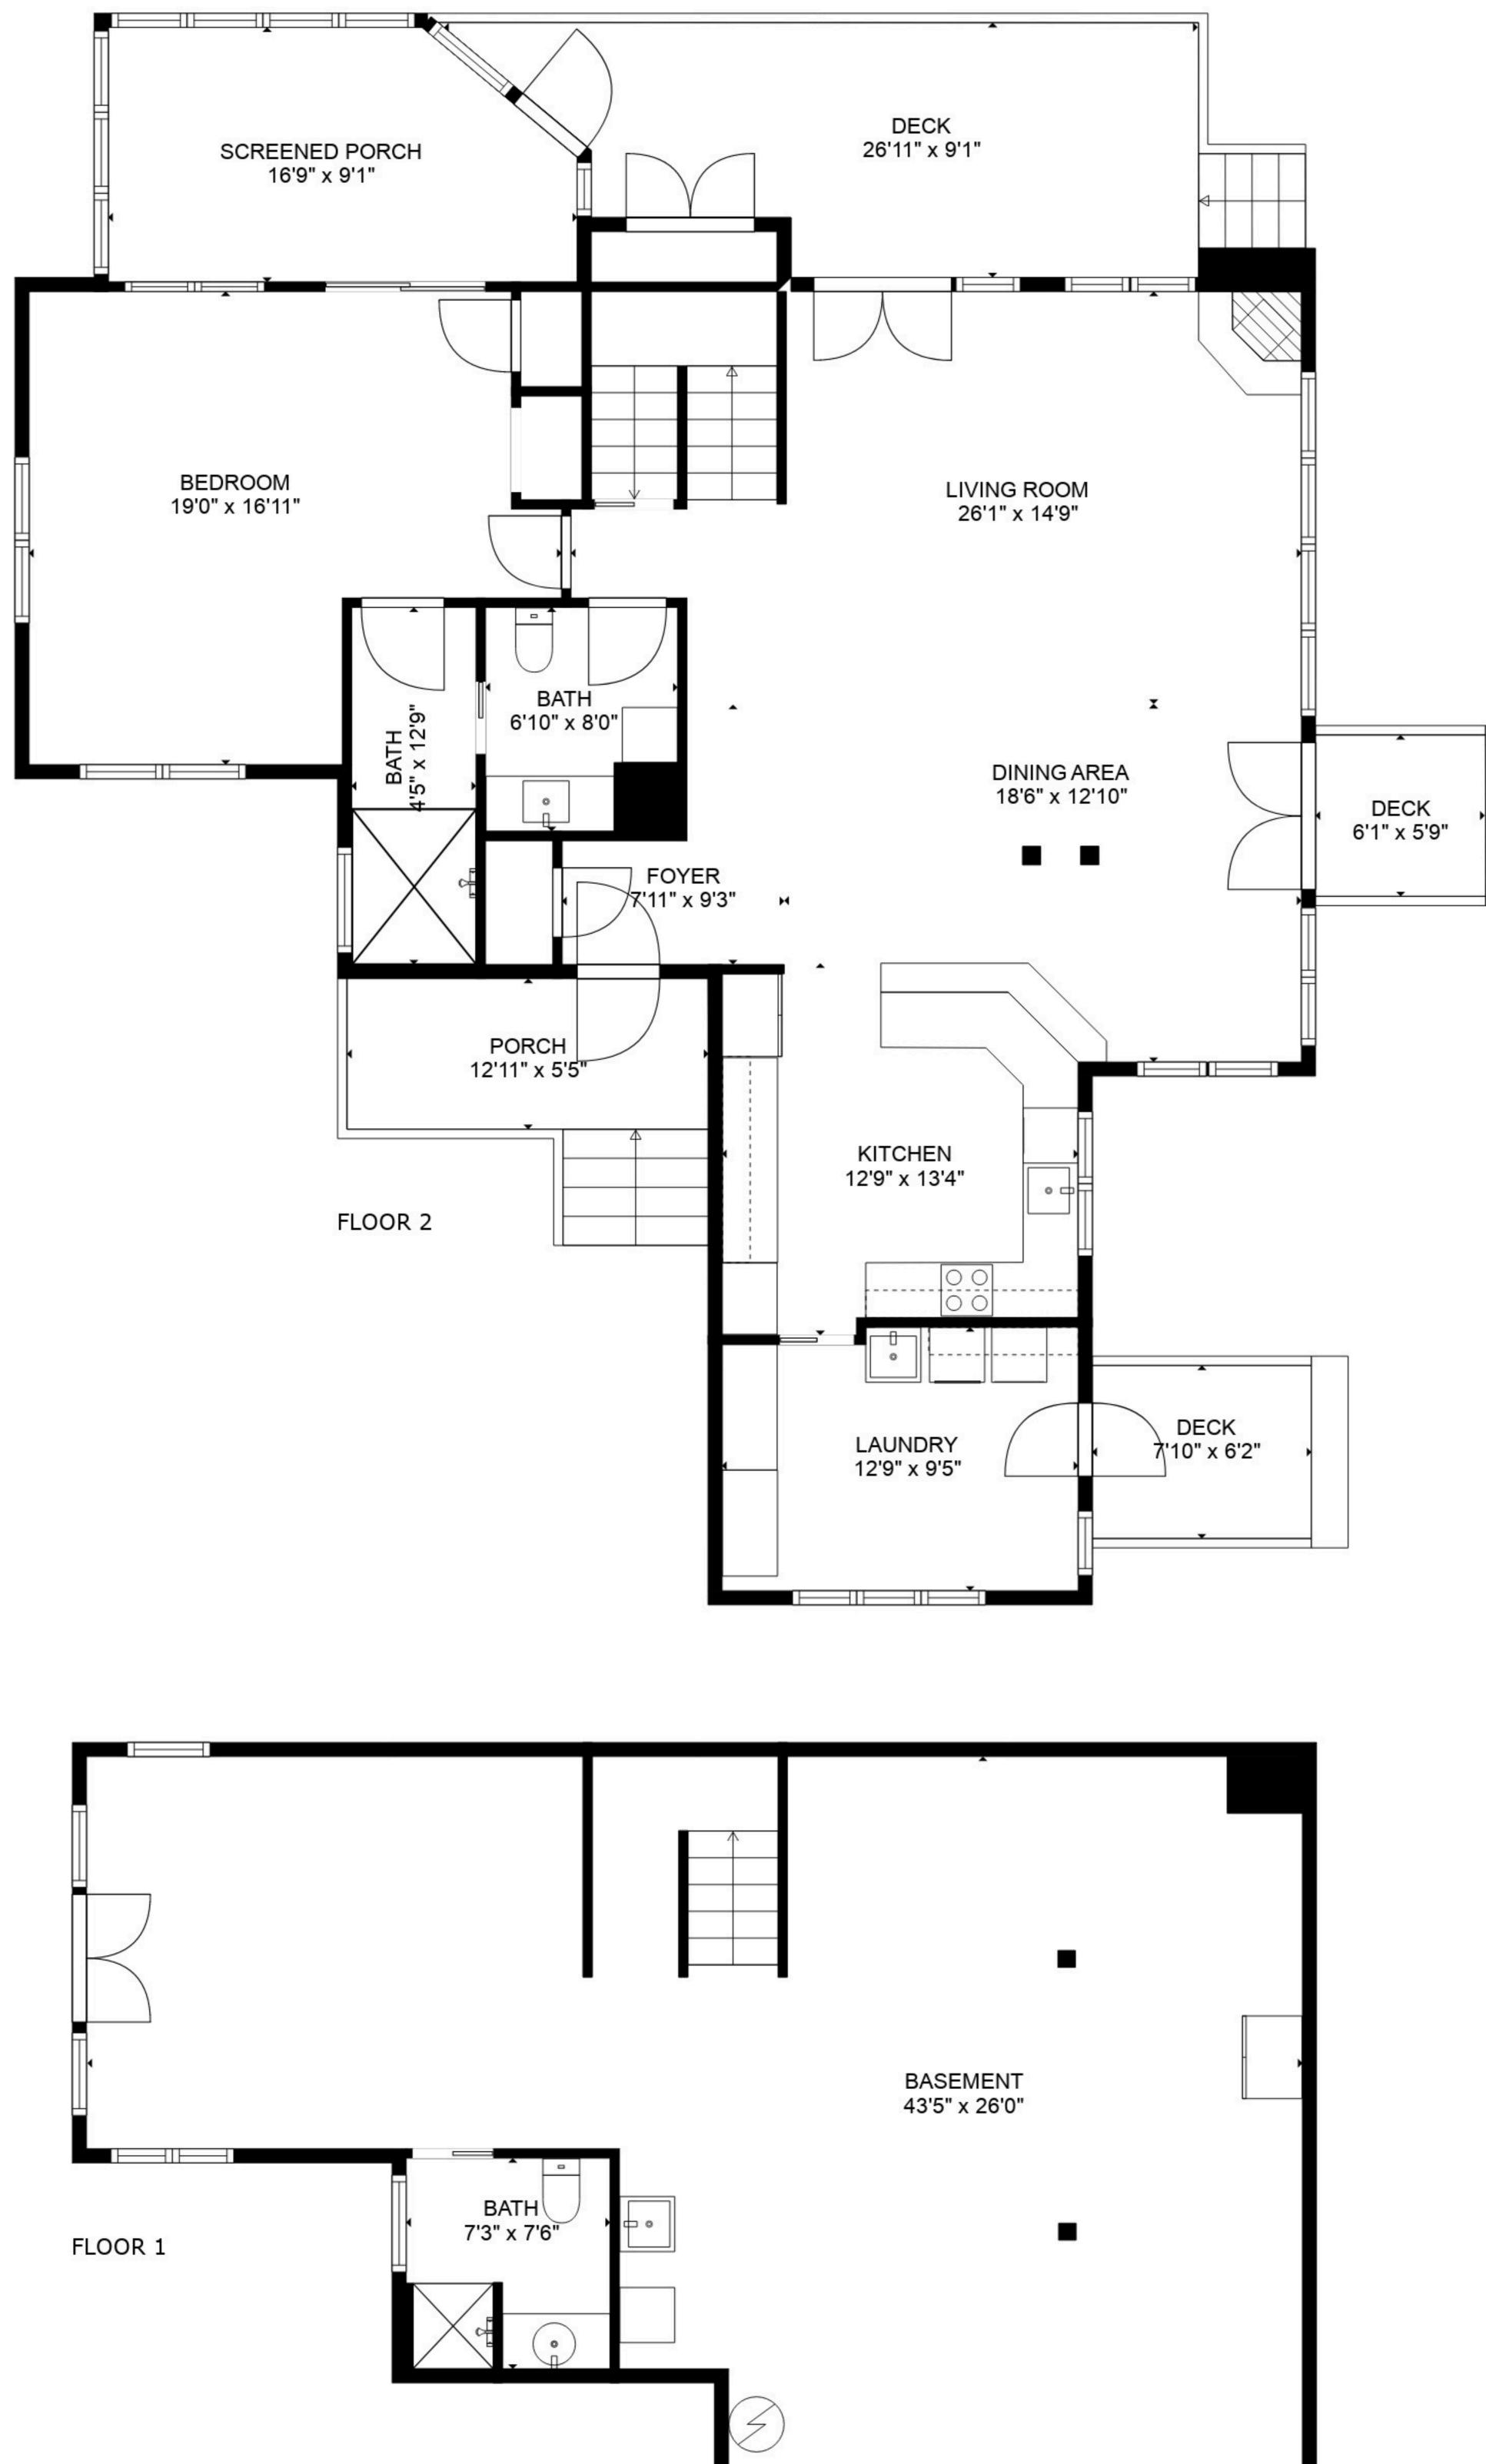

TOTAL: 3242 sq. ft Below Ground: 945 sq. ft, FLOOR 2: 1337 sq. ft, FLOOR 3: 960 sq. ft EXCLUDED AREAS: PORCH: 69 sq. ft, SCREENED PORCH: 222 sq. ft, DECK: 278 sq. ft, BALCONY: 51 sq. ft, OPEN TO BELOW: 236 sq. ft

### CALCULATIONS ARE MADE WITH SCANNING SOFTWARE AND MAY NOT BE ACCURATE. PURCHASER TO SIGN SQUARE FOOTAGE DISCLAIMER WHEN PRESENTING OFFER.

TOTAL: 3242 sq. ft Below Ground: 945 sq. ft, FLOOR 2: 1337 sq. ft, FLOOR 3: 960 sq. ft EXCLUDED AREAS: PORCH: 69 sq. ft, SCREENED PORCH: 222 sq. ft, DECK: 278 sq. ft, BALCONY: 51 sq. ft, OPEN TO BELOW: 236 sq. ft

## CALCULATIONS ARE MADE WITH SCANNING SOFTWARE AND MAY NOT BE ACCURATE. PURCHASER TO SIGN SQUARE FOOTAGE DISCLAIMER WHEN PRESENTING OFFER.

EXCLUDED AREAS: PORCH: 69 sq. ft, SCREENED PORCH: 222 sq. ft, DECK: 278 sq. ft, BALCONY: 51 sq. ft, OPEN TO BELOW: 236 sq. ft

TOTAL: 3242 sq. ft Below Ground: 945 sq. ft, FLOOR 2: 1337 sq. ft, FLOOR 3: 960 sq. ft

### CALCULATIONS ARE MADE WITH SCANNING SOFTWARE AND MAY NOT BE ACCURATE. PURCHASER TO SIGN SQUARE FOOTAGE DISCLAIMER WHEN PRESENTING OFFER.

**TOTAL: 3242 sq. ft** Below Ground: 945 sq. ft, FLOOR 2: 1337 sq. ft, FLOOR 3: 960 sq. ft EXCLUDED AREAS: PORCH: 69 sq. ft, SCREENED PORCH: 222 sq. ft, DECK: 278 sq. ft, BALCONY: 51 sq. ft, OPEN TO BELOW: 236 sq. ft

# BASEMENT 43'5" x 26'0"